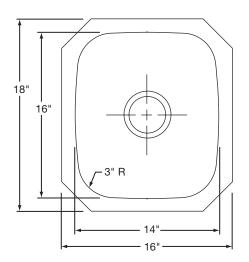

### **DESIGN FEATURES**

Bowl Depth: 7-1/2".

Coved Corners: 3" vertical and 2" horizontal radii. Underside: Sound deadening pads on sides.

### **SINK DIMENSIONS (INCHES)\***

| Model      | Overall |    | Inside Bowl |    |      | Cutout in         | Minimum<br>Cabinet |
|------------|---------|----|-------------|----|------|-------------------|--------------------|
| Number     | L       | W  | L           | W  | D    | Countertop        | Size               |
| SCUH1416CH | 16      | 18 | 14          | 16 | 71/2 |                   | 21                 |
| SCUH1416CM | 16      | 18 | 14          | 16 | 71/2 | See<br>Template** | 21                 |
| SCUH1416CS | 16      | 18 | 14          | 16 | 71/2 |                   | 21                 |
| SCUH1416SH | 16      | 18 | 14          | 16 | 71/2 |                   | 21                 |
| SCUH1416SM | 16      | 18 | 14          | 16 | 71/2 |                   | 21                 |

<sup>\*</sup>Length is left to right. Width is front to back.