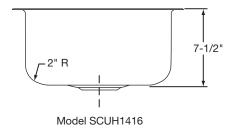

### **DESIGN FEATURES**

Bowl Depth: 7-1/2".

Coved Corners: 3" vertical and 2" horizontal radii. Underside: Sound deadening pads on sides.

### **SINK DIMENSIONS (INCHES)\***

| Model      | Overall |    | Inside Bowl |    |      | Cutout in         | Minimum<br>Cabinet |
|------------|---------|----|-------------|----|------|-------------------|--------------------|
| Number     | L       | W  | L           | W  | D    | Countertop        | Size               |
| SCUH1416CH | 16      | 18 | 14          | 16 | 71/2 |                   | 21                 |
| SCUH1416CM | 16      | 18 | 14          | 16 | 71/2 | See<br>Template** | 21                 |
| SCUH1416CS | 16      | 18 | 14          | 16 | 71/2 |                   | 21                 |
| SCUH1416SH | 16      | 18 | 14          | 16 | 71/2 |                   | 21                 |
| SCUH1416SM | 16      | 18 | 14          | 16 | 71/2 |                   | 21                 |