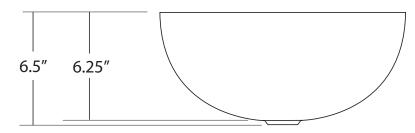

## **PRODUCT DETAILS**

- \* 16" x 6.5" OD
- \* 15.75" x 6.25" ID
- \* Hand hammered 16 gauge recycled copper
- \* 1.5" drain opening
- \* Dimensions are not exact and may vary  $\pm \frac{1}{2}$ "