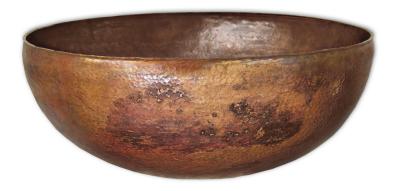

## **PRODUCT DETAILS**

- \* 16" x 6.5" OD
- \* 15.75" x 6.25" ID
- \* Hand hammered 16 gauge recycled copper
- \* 1.5" drain opening
- \* Dimensions are not exact and may vary  $\pm \frac{1}{2}$ "