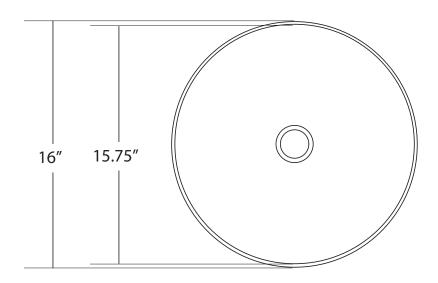

## **PRODUCT DETAILS**

- \* 16" x 6.5" OD
- \* 15.75" x 6.25" ID
- \* Hand hammered 16 gauge recycled copper
- \* 1.5" drain opening
- \* Dimensions are not exact and may vary  $\pm \frac{1}{2}$ "