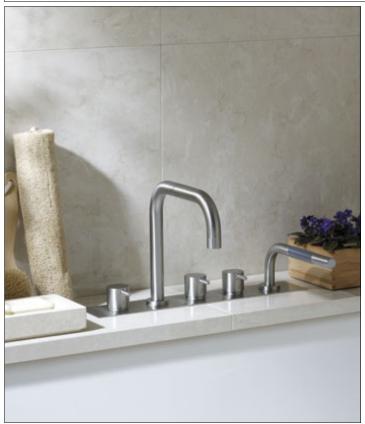

## **BK11**

Two-handle mixer with  $360^{\circ}$  double swivel spout for bath filling and mixer with hand shower.

Complete with bracket and water collection box.

BK11 UP = Plumbed part, fixing bracket and water collection box.