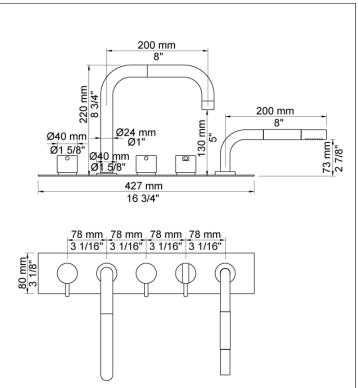

## **BK11**

Two-handle mixer with  $360^{\circ}$  double swivel spout for bath filling and mixer with hand shower.

Complete with bracket and water collection box.

BK11 UP = Plumbed part, fixing bracket and water collection box.

## Flow

|      | Bar:    | 1,0  | 2,0  | 3,0  | 4,0  | 5,0  |
|------|---------|------|------|------|------|------|
| 090D | (l/min) | 14,4 | 20,4 | 25,0 | 28,9 | 30,0 |
| T1   | (l/min) | 5,8  | 8,2  | 10,0 | 11,6 | 12,9 |