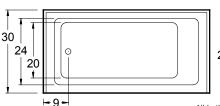

#### **DIMENSIONS**

60" x 30" x 22" ( 1524 x 762 x 559 mm) Whirlpool Operating Gallons = 40 (Liters = 152) Gallon to Overflow = 65 (Liters = 246)

MATERIAL: Acrylic (White and Biscuit Only)

TUB FLOOR: Non-Textured