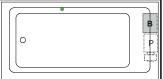

Always check the website for the most updated specifications: www.americh.com









Tub pictured with optional waste & overflow

**Builder Series** 

**Luxury Series** 





Platinum Series

## Combination

(pump and blower location only)





# 







### **INSTALLATION TIPS**

- Install according to Owner's Manual and local codes.
- Airbath III units may be 11/2" 21/2" higher than stated.
- Any whirlpool or Airbath unit requires an access panel.
- Hot water supply should be 65-75% of tub capacity or greater.
- Always consult your local plumber for recommendations as installations will vary.

#### **DIMENSIONS**

60" x 30" x 22" ( 1524 x 762 x 559 mm) Whirlpool Operating Gallons = 40 (Liters = 152) Gallon to Overflow = 65 (Liters = 246)

MATERIAL: Acrylic (White and Biscuit Only)

TUB FLOOR: Non-Textured

**UNDERMOUNT: No.** 

#### **ELECTRICAL REQUIREMENTS**

Americh recommends one 20 amp ground fault circuit interrupter (GFCI) for each power supply provided with the bathtub.

#### **STANDARD EQUIPMENT:**

- Apron
- Molded