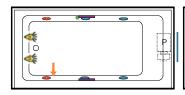

## Combination

(pump and blower location only)

#### **DIMENSIONS**

60" x 30" x 22" ( 1524 x 762 x 559 mm) Whirlpool Operating Gallons = 40 (Liters = 152) Gallon to Overflow = 65 (Liters = 246)

MATERIAL: Acrylic (White and Biscuit Only)

TUB FLOOR: Non-Textured