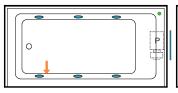

## Combination

(pump and blower location only)

#### **DIMENSIONS**

60" x 30" x 22" ( 1524 x 762 x 559 mm) Whirlpool Operating Gallons = 40 (Liters = 152) Gallon to Overflow = 65 (Liters = 246)

MATERIAL: Acrylic (White and Biscuit Only)

TUB FLOOR: Non-Textured