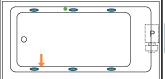

#### **DIMENSIONS**

60" x 30" x 22" ( 1524 x 762 x 559 mm) Whirlpool Operating Gallons = 40 (Liters = 152) Gallon to Overflow = 65 (Liters = 246)

MATERIAL: Acrylic (White and Biscuit Only)

TUB FLOOR: Non-Textured