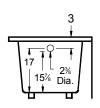

Always check the website for the most updated specifications: www.americh.com









Tub pictured with optional waste & overflow

**Builder Series** 

**Luxury Series** 





Platinum Series

## Combination

(pump and blower location only)





# 







### **INSTALLATION TIPS**

- Install according to Owner's Manual and local codes.
- Airbath III units may be 11/2" 21/2" higher than stated.
- Any whirlpool or Airbath unit requires an access panel.
- Hot water supply should be 65-75% of tub capacity or greater.
- Always consult your local plumber for recommendations as installations will vary.

#### **DIMENSIONS**

60" x 30" x 22" ( 1524 x 762 x 559 mm) Whirlpool Operating Gallons = 40 (Liters = 152) Gallon to Overflow = 65 (Liters = 246)

MATERIAL: Acrylic (White and Biscuit Only)

TUB FLOOR: Non-Textured

**UNDERMOUNT: No.** 

#### **ELECTRICAL REQUIREMENTS**

Americh