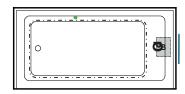

#### **DIMENSIONS**

60" x 30" x 22" ( 1524 x 762 x 559 mm) Whirlpool Operating Gallons = 40 (Liters = 152) Gallon to Overflow = 65 (Liters = 246)

MATERIAL: Acrylic (White and Biscuit Only)

TUB FLOOR: Non-Textured

#### **STANDARD EQUIPMENT:**

- Apron
- Molded Tile Flange

#### **OPTIONAL ACCESSORIES**

- Chromatherapy\*
- Grab Bars: 9" \* 14" 16"
- High Density Insulation\*
- iBath Sound System
- Inline Heater (whirlpool only)
- Jets: Additional or Rotary\*
- Lo Profile Tub Edge
- Ozone System (whirlpool and/or Airbath only)
- Pillow: 13"\*
- Remote Control Upgrade (select series only)
- Serenity Soak (tub only)
- Syllent Pump with Heated Air\*
- Trim Kit Upgrade\*
- Waste & Overflow
  - Cable Drive Overflow\*
  - Linear Overflow