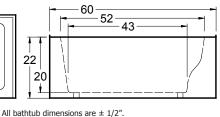

#### **DIMENSIONS**

60" x 30" x 22" ( 1524 x 762 x 559 mm) Whirlpool Operating Gallons = 40 (Liters = 152) Gallon to Overflow = 65 (Liters = 246)

MATERIAL: Acrylic (White and Biscuit Only)

TUB FLOOR: Non-Textured