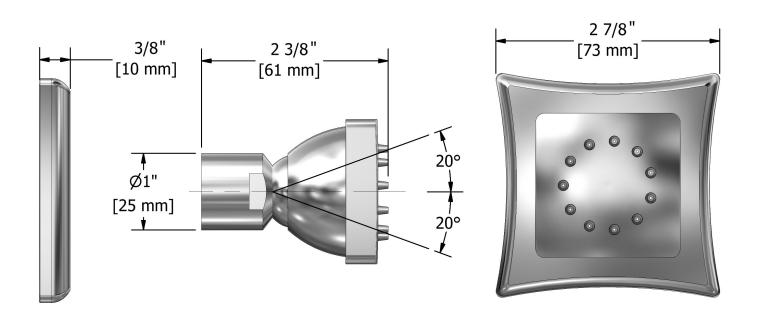

# **Specifications**

# **Descriptions**

- ½" inlet female NPT
- Directional
- Scale-free

# Available colors

- C : Chrome
- BN: Brushed nickel (PVD)
- PN : Polished nickel (PVD)

### **Available flows**

• 2 to 6 L/min, 0.5 to 1.6 gpm (US) 60psi

# **Certifications**

- CSA B125.1
- ASME A112.18.1
- CMR248 Approval





#### Sizes, models and finishes may differ from thoses presented.

### Warranty

The Riobel inc. product carries a limited LIFETIME warranty on the finish Chrome, Gold (PVD), Brushed nickel (PVD), Night brushed (PVD), Polished nickel (PVD) and all working parts and is guaranteed from the initial date of purchase against all manufacturing defects. Other finished 1 year.

## **Customer Service**