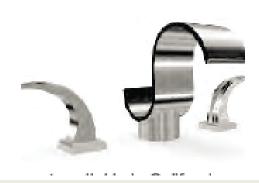

## **RIBBON**

Complete Widespread Lavatory Set

**RB10** 

Handles: SCHE19







## **Codes and Standards**

- NSF/ANSI 61
- ASME A112.18.1/CSA B125. 1-11
- ADA
- IAPMO US AND CANADA

4.00" 6.50" 4.75" 3.25" 2.00" 4.00"

ALTMANS RESERVES THE RIGHT TO MODIFY AND CHANGE SPECIFICATIONS AT ANY TIME. PLEASE VERIFY DIMEN-SIONS PRIOR TO INSTALLATION

## Color/Finishes

- Polished Chrome
- Refer to pricelist for other finishes.

## Features and Benefits

- Brass Construction
- Flexible Connections
- 1/4 Turn Ceramic disc Cartridges
- 1LG2 Lift Drain with Overflow

**Through-Hole Specification** 

Spout: O 1 1/4" Max Valve: O 1 1/4" Max