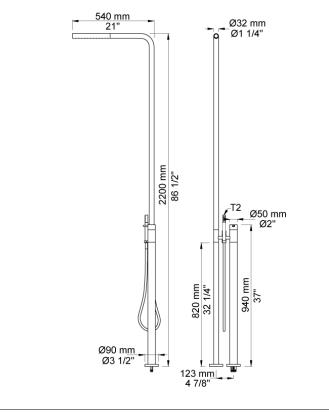

## FS3

Free-standing thermostatic shower with hand shower. FS3UP = Build-in part for free-standing shower with hand shower. FS3AP = Trim part for free-standing thermostatic shower with hand shower.

When installed outdoor the FS3 must be removed when temperature drops below the freezing point of water 0°C/32°F. Store dry and free of frost

If the floor covering is greater than 15 mm, extensions should be specified when ordering the FS3.

All extensions supplied with the FS3 are free of charge.