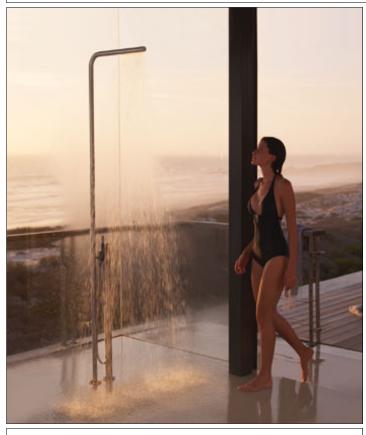

## FS3

Free-standing thermostatic shower with hand shower. FS3UP = Build-in part for free-standing shower with hand shower. FS3AP = Trim part for free-standing thermostatic shower with hand shower.

When installed outdoor the FS3 must be removed when temperature drops below the freezing point of water 0°C/32°F. Store dry and free of frost