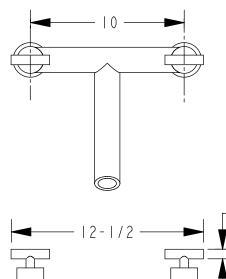

MANUFACTURED :: CALIFORNIA, US (CNC) COMPUTER NUMERIC CONTROL,

MATERIAL :: SOLID BRASS

**WEIGHT(LBS.)** :: 20.1

SPECIAL FEATURES :: "QUICK CONNECT INJECTOR",

FLOW ::

COMPONENTS INCLUDED :: SPOUT, 01111-250-000 QUICK CONNECT INJECTORS

CARTRIDGE :: 3/4" CERAMIC 1/4 TURN (GERMANY)