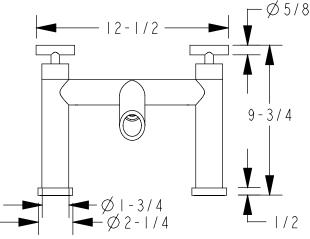

MANUFACTURED :: CALIFORNIA, US (CNC) COMPUTER NUMERIC CONTROL,

MATERIAL :: SOLID BRASS

**WEIGHT(LBS.)** :: 20.1

SPECIAL FEATURES :: "QUICK CONNECT INJECTOR",

FLOW ::

COMPONENTS INCLUDED :: SPOUT, 01111-250-000 QUICK CONNECT INJECTORS

CARTRIDGE :: 3/4" CERAMIC 1/4 TURN (GERMANY)