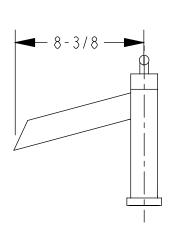

MANUFACTURED :: CALIFORNIA, US (CNC) COMPUTER NUMERIC CONTROL,

MATERIAL :: SOLID BRASS

**WEIGHT(LBS.)** :: 20.1

SPECIAL FEATURES :: "QUICK CONNECT INJECTOR",

FLOW ::

COMPONENTS INCLUDED :: SPOUT, 01111-250-000 QUICK CONNECT INJECTORS

CARTRIDGE :: 3/4" CERAMIC 1/4 TURN (GERMANY)