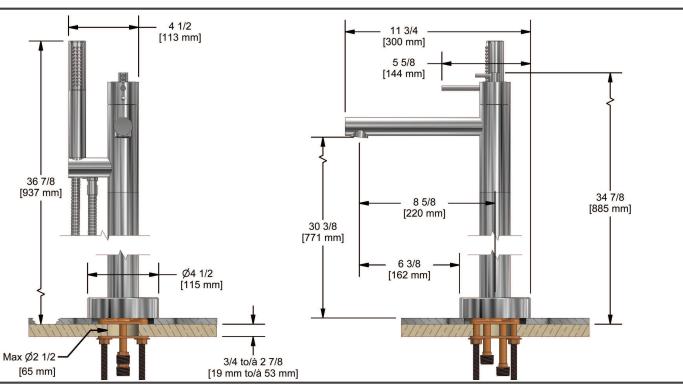

# **Specifications**

# **Descriptions**

- ½" inlet male NPT
- Double check valve
- 2 parts: rough and trim
- Thermostatic coaxial cartridge with check valves
- 1-jet hand shower/scale-free