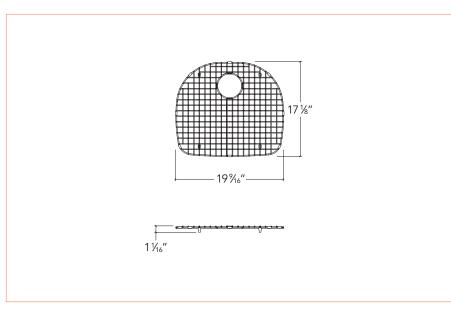

E-G

# Grid

for embossed kitchen sink









**IE**-G-2118

### Installation

N/A

#### Bowl

21" × 18"

#### Overall

19 %16" × 17 1/8" × 1 1/16"

## **Cabinet**

N/A

## Drain

Ø 3½"

# **Packaging**

20" × 17" 7 lbs

# Features and earnings

- 304 electro polished stainless steel
- Silicone legs prevent the grid from sliding around
- Prevents dishes and silverware from striking the bottom of the sink
- Lets water drain away from items placed in the sink
- Provides a flat, stable surface to place things on

## Warranty

Prochef offers a 1-YEAR LIMITED WARRANTY following the purchase date for all mobile parts, options and accessories against defects of material and workmanship. This warranty is limited to defects or damages resulting from a normal residential use. For further details on our product warranty, please refer to our ca