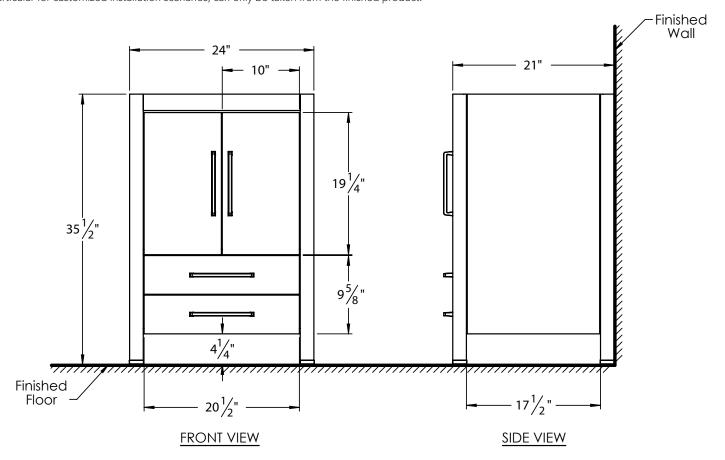

## **PRODUCT MEASUREMENTS**

Width: 24"Depth: 21"Height: 35.5"

## **ROUGHING-IN DIMENSIONS**

Please Note: All drawings contain the necessary measurements which are subject to standard industry tolerances. They are stated in inches and are non-binding. Exact measurements, in particular for customized installation scenarios, can only be taken from the finished product.