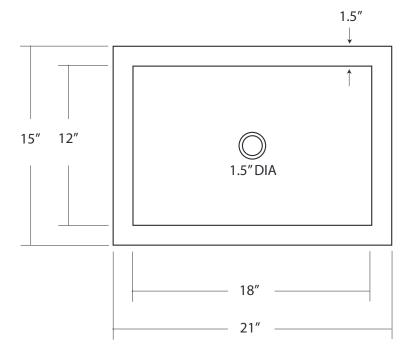

## **PRODUCT DETAILS**

- \* 21" x 15" x 4.5" OD
- \* 18" x 12" x 4" ID
- \* Hand hammered 16 gauge recycled copper
- \* 1.5" drain opening
- \* Dimensions are not exact and may vary  $\pm \frac{1}{2}$ "