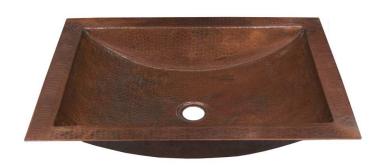

# **AVILA**

CPS245- Antique CPS545- Brushed Nickel

## **PRODUCT DETAILS**

- \* 21" x 15" x 4.5" OD
- \* 18" x 12" x 4" ID
- \* Hand hammered 16 gauge recycled copper
- \* 1.5" drain opening
- \* Dimensions are not exact and may vary  $\pm \frac{1}{2}$ "