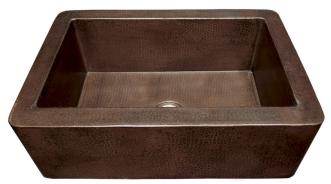

Tel: 800.786.0862 Fax: 805.546.8248 www.nativetrails.net

## SPECIFICATIONS FOR

# **FARMHOUSE**







CPS273- Antique CPS573- Brushed Nickel

### **PRODUCT DETAILS**

- \* 33" x 22" x 10.5" OD
- \* 28" x 17" x 10" ID
- \* Hand hammered 16 gauge recycled copper
- \* Apron extends 3.5" on sides
- \* 3.5" drain opening
- \* Dimensions are not exact and may vary  $\pm \frac{1}{2}$ "

#### **INSTALLATION**

\* Undermount

#### **COORDINATING PRODUCTS**

\* Drains: DR320 or DR340 \* Bottom Grid: GR972

### STANDARDS COMPLIANCE

\* IAPMO Listed / cUPC

### **IMPORTANT**

Due to the handcrafted nature of this product, it will vary in finish, texture, hammering, andother details. Dimensions may vary up to 1/2". We strongly recommend that youwait for the actual product before makingany installation cuts.