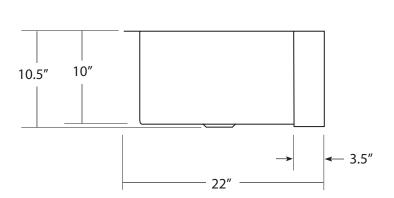

### **PRODUCT DETAILS**

- \* 33" x 22" x 10.5" OD
- \* 28" x 17" x 10" ID
- \* Hand hammered 16 gauge recycled copper
- \* Apron extends 3.5" on sides
- \* 3.5" drain opening
- \* Dimensions are not exact and may vary  $\pm \frac{1}{2}$ "