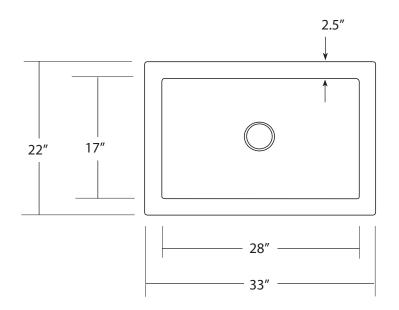

### **PRODUCT DETAILS**

- \* 33" x 22" x 10.5" OD
- \* 28" x 17" x 10" ID
- \* Hand hammered 16 gauge recycled copper
- \* Apron extends 3.5" on sides
- \* 3.5" drain opening
- \* Dimensions are not exact and may vary  $\pm \frac{1}{2}$ "