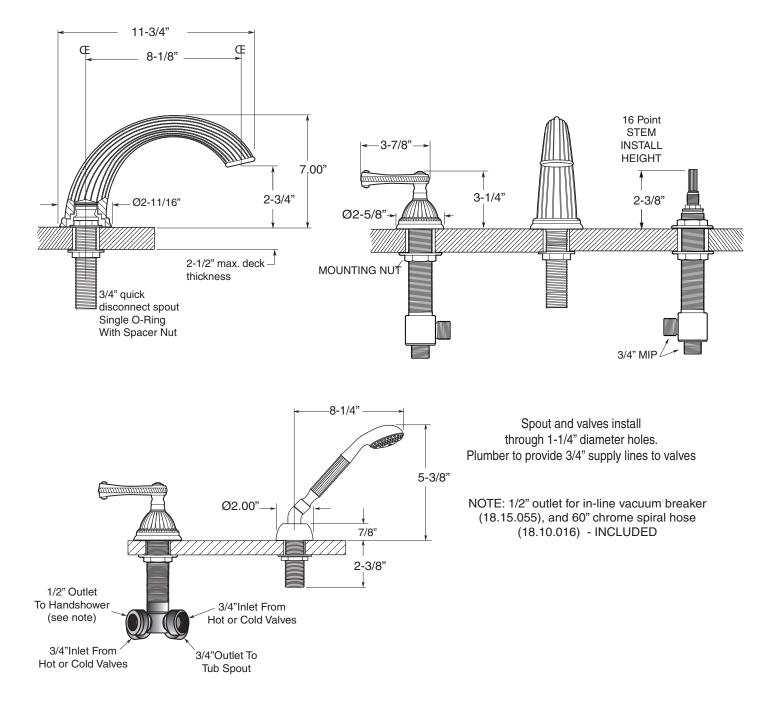

## FEATURES:

- All brass construction.
- Curved rope lever style handles with top screw attachment.
- 3/4" valve bodies with 1/4-turn ceramic disc cartridge.
- Available in all finishes. Warranty varies according to finish.
- Certified to meet and exceed the following codes and standards: ASME A112.18.1-2005/CSAB 125.1-2005

Devon Roman Tub Set with Deckmount Handshower and Diverter 1.324593 (1.324593T - Trim only)

Note: Measurements are subject to change or cancellation. No responsibility is assumed for use of superseded or voided pages.