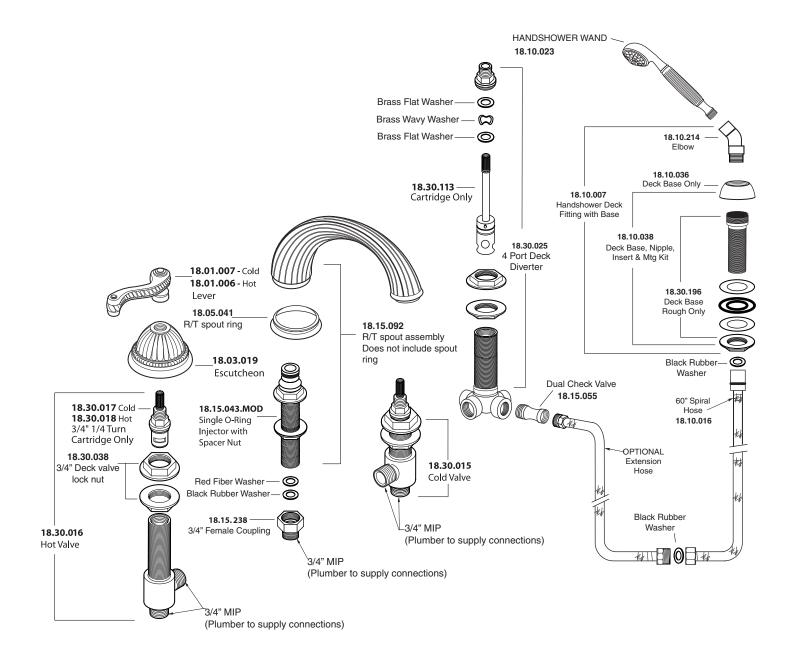

## Parts List Series 3200

Devon Roman Tub Set with Deckmount Diverter and Handshower

American Faucet & Coatings Corporation.