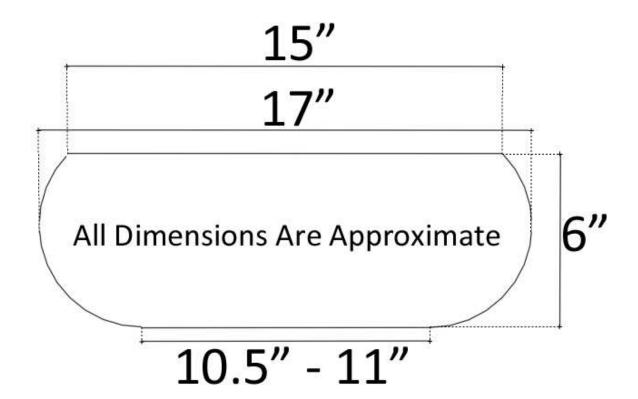

rovski Crystal Stripe PSC01



- Vessel Mount
- Handcrafted Porcelain
   Each sink has variations in size, finish, and textures
   Because of the hand made nature of each sink,
   expect imperfections and variations
- Swarovski Crystals Hand Set Choice of Colors available (contact Linkasink)

## **Available Finishes:**

|  | В | Bronze Glaze |
|--|---|--------------|
|  | W | White Glaze  |

## **Available Drains:**

| Available Dialis. |                               |
|-------------------|-------------------------------|
| D004              | Grid Strainer                 |
| D005              | Lift and Turn                 |
| D006              | Pop-up w/ horizontal lift rod |
| D101              | Decorative Drain              |
| - D604            |                               |