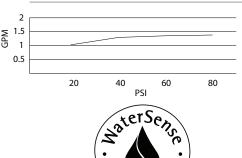

# **SPECIFICATIONS**

### PARMA™ SINGLE HANDLE LAVATORY FAUCET

#### Model

D225558 (Replaces D222158 series)

### Description

- · Ceramic disc valve
- 4" high spout, 5" spout length
- · Metal touch down drain assembly
- · Single hole mount with optional deck plate

### **Standards**



- NSF 61-9
- Energy Policy Act of 1992



- ASME A112.18.1M/A112.18.1
- NSF/ANSI 372
- CSA B125.1



- ADA Accessibility Guidelines for Buildings and Facilities -
- 4.27.4 Controls and Mechanisms

# Warranty

Danze products are covered by a manufacturer's limited "lifetime" warranty for manufacturing defects.

## Flow Rate







#### **Finishes Available**

- Chrome
- · Other: Refer to Price List for additional finish



| Submittal Information: |            |
|------------------------|------------|
| Job Name:              | Location:  |
|                        |            |
| Contractor:            | Contact #: |