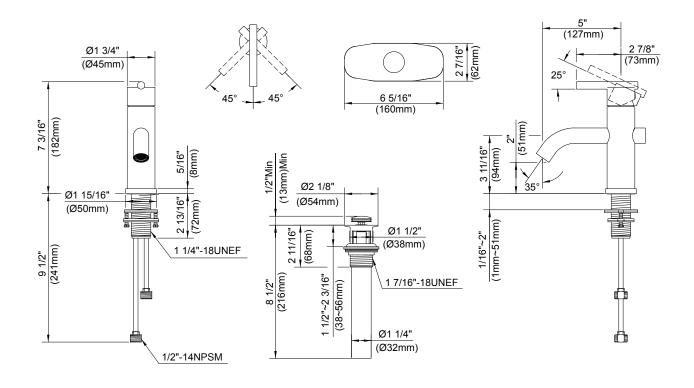

#### Model

D225558 (Replaces D222158 series)

### Description

- · Ceramic disc valve
- 4" high spout, 5" spout length
- · Metal touch down drain assembly
- · Single hole mount with optional deck plate