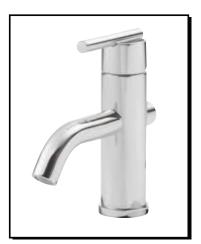

### PARMA™ SINGLE HANDLE LAVATORY FAUCET

### Description

- · Ceramic disc valve
- 4" high spout, 5" spout length
- · Metal touch down drain assembly
- · Single hole mount with optional deck plate