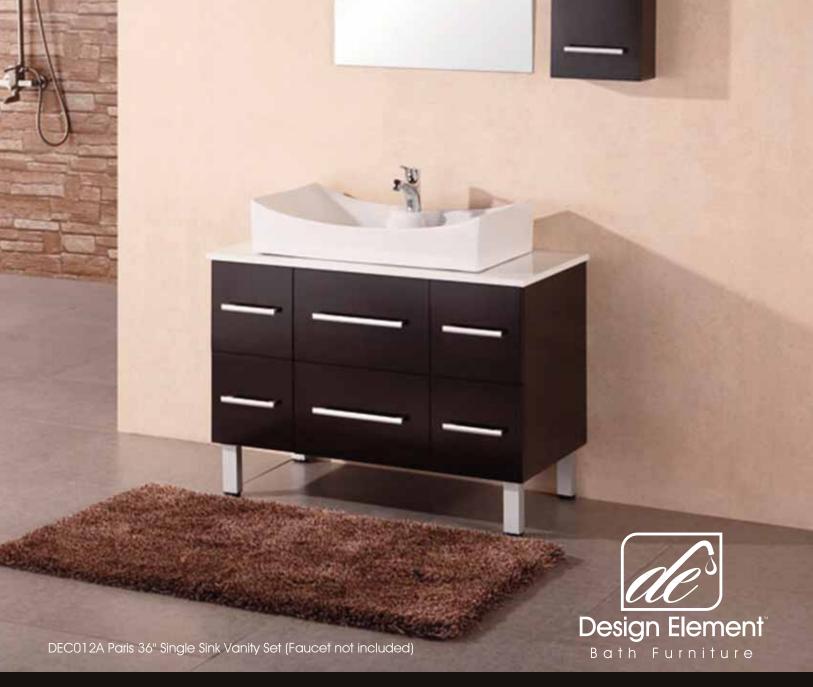

## The Designer's Picks Collection

The Paris 36" Vanity Set is uniquely designed and constructed of solid oak wood. The designer vessel sink and composite white stone counter top bring a crisp contemporary look to any bath-room. The reverse arch of the rectangular porcelain sink and white stone counter top, beautifully contrast with the sharp lines of the espresso cabinetry. This unique vanity design includes six cabinets adorned with nickel finish hardware. Included is a tapered mirror and espresso soft closing cabinet with satin nickel hardware. The Designer's Pick Vanity is designed as a center piece to awe-inspire the eye without sacrificing quality, functionality or durability.

## Paris 36" Single Sink Vanity Set

## **DEC012A Product Features**

- Solid Hardwood Construction
- Espresso Finish
- Composite White Stone Countertop
- Rectangular Porcelain Vessel Sink
- Chrome Pop-Up Drain
- Mirror and Matching Espresso Wall Cabinet Included
- Six Functional Pull-Out Drawers (Center Drawers "U" Shaped Cut-out)
- Satin Nickel Finish Hardware
- Specs: 36"W x 21.75"D x 34.5"H