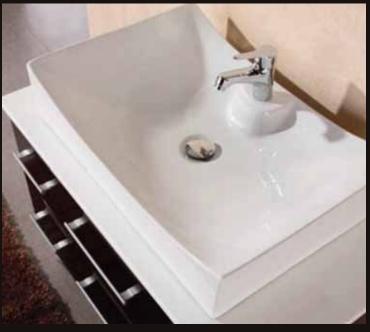

## The Designer's Picks Collection

The Paris 36" Vanity Set is uniquely designed and constructed of solid oak wood. The designer vessel sink and composite white stone counter top bring a crisp contemporary look to any bath-room. The reverse arch of the rectangular porcelain sink and white stone counter top, beautifully contrast with the sharp lines of the espresso cabinetry. This unique vanity design includes six cabinets adorned with nickel finish hardware. Included is a tapered mirror and espresso soft closing cabinet with satin nickel hardware. The Designer's Pick Vanity is designed as a center piece to awe-inspire the eye without sacrificing quality, functionality or durability.

## **DEC012A Product Features**

- Solid Hardwood Construction
- Espresso Finish
- Composite White Stone Countertop
- Rectangular Porcelain Vessel Sink
- Chrome Pop-Up Drain
- Mirror and Matching Espresso Wall Cabinet Included
- Six Functional Pull-Out Drawers (Center Drawers "U" Shaped Cut-out)
- Satin Nickel Finish Hardware
- Specs: 36"W x 21.75"D x 34.5"H