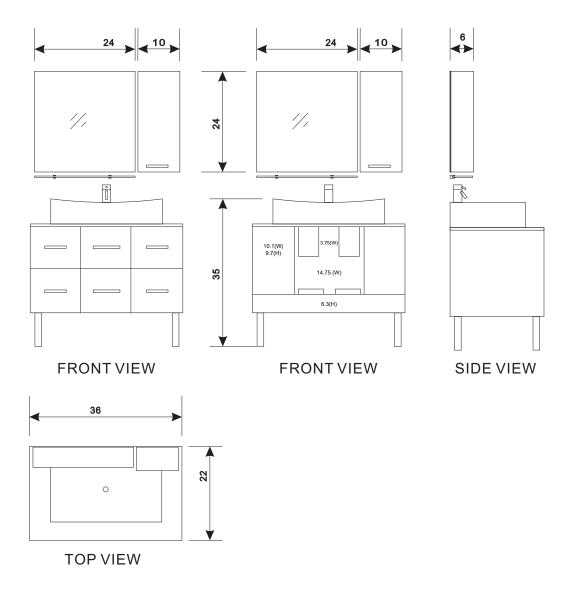

## **DEC012A Product Features**

- Solid Hardwood Construction
- Espresso Finish
- Composite White Stone Countertop
- Rectangular Porcelain Vessel Sink
- Chrome Pop-Up Drain
- Mirror and Matching Espresso Wall Cabinet Included
- Six Functional Pull-Out Drawers (Center Drawers "U" Shaped Cut-out)
- Satin Nickel Finish Hardware
- Specs: 36"W x 21.75"D x 34.5"H