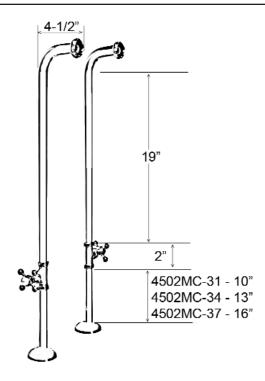

## FREESTANDING TUB SUPPLIES

Cat. No. 4502MC

H: 31 1/2" H: 34 1/2" H: 37 1/2"

## **Features:**

- ▶ Designed for use with wall mount faucets
- ► Available in 3 sizes: 31-1/2", 34-1/2", and 37-1/2" (#4502MC-31, #4502MC-34, and #4502MC-37)
- ▶ 4" of height is under floor
- ► Heavy duty 1" brass pipe
- ► 3/4" inside diameter
- ► Reach is 4-1/2"
- ► Quarter turn shut-off valves included
- ► Metal cross handles have porcelain buttons
- ▶ Decorative floor escutcheons add finishing touch