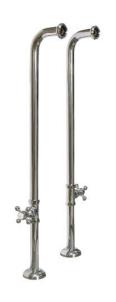

## FREESTANDING TUB SUPPLIES

Cat. No. 4502MC

H: 31 1/2" H: 34 1/2" H: 37 1/2"

## **Features:**

- ▶ Designed for use with wall mount faucets
- ► Available in 3 sizes: 31-1/2", 34-1/2", and 37-1/2" (#4502MC-31, #4502MC-34, and #4502MC-37)
- ▶ 4" of height is under floor
- ► Heavy duty 1" brass pipe
- ► 3/4" inside diameter
- ► Reach is 4-1/2"
- ► Quarter turn shut-off valves included
- ► Metal cross handles have porcelain buttons
- ▶ Decorative floor escutcheons add finishing touch