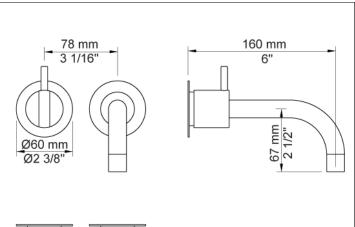

## 111

Project:

One-handle build-in mixer with ceramic disc technology.

111UP = Mixer 100.

111AP = Handle NR28, 160 mm fixed spout 010, 60 mm circular flanges 001, 3001.