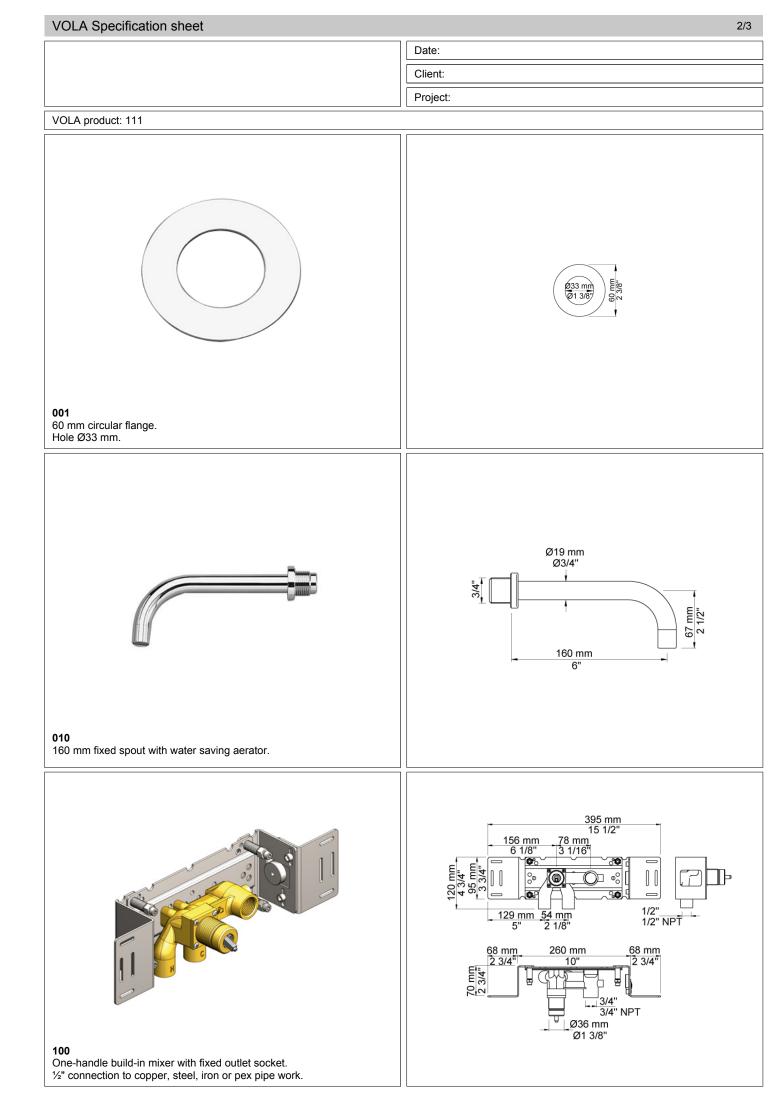

VOLA product: 111

## 111

Project:

One-handle build-in mixer with ceramic disc technology.

111UP = Mixer 100.

111AP = Handle NR28, 160 mm fixed spout 010, 60 mm circular flanges 001, 3001.