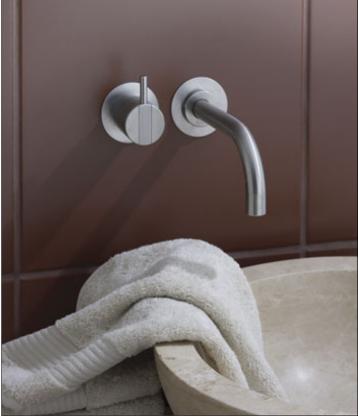

## 111

Project:

One-handle build-in mixer with ceramic disc technology.

111UP = Mixer 100.

111AP = Handle NR28, 160 mm fixed spout 010, 60 mm circular flanges 001, 3001.