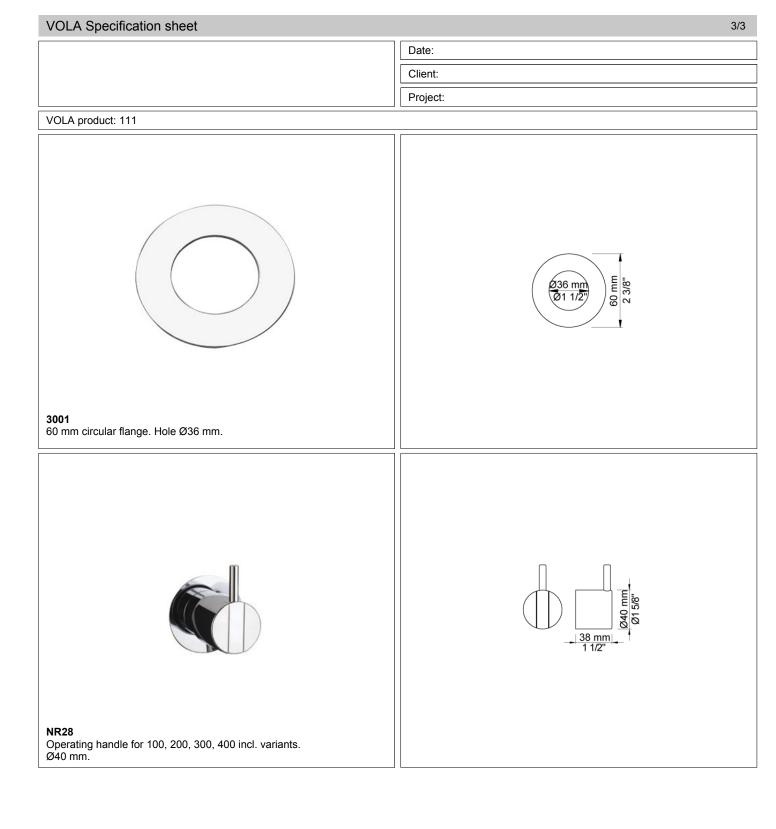

VOLA product: 111

## 111

Project:

One-handle build-in mixer with ceramic disc technology.

111UP = Mixer 100.

111AP = Handle NR28, 160 mm fixed spout 010, 60 mm circular flanges 001, 3001.