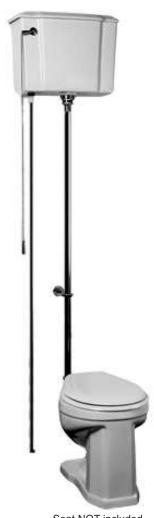

## VICTORIA HIGH TANK TOILET

Cat. No. 2-413

Seat NOT included

W: 19 1/8" D: 28"

H: 60"- 72" from back of spud bowl to bottom of tank (Adjustable)

Bowl height: 15"

Footprint: 9 1/8" x 19 1/2"

## **Features:**

- ▶ Bowl and Tank Made of White Vitreous China
- ► Round Front
- ▶ 1.6 GPF
- ► Wash Down Flush
- ► Glazed Trapway
- ► Trim Kit Available in 4 Finishes
- ► Soft Close Seat Available (SCSRF)