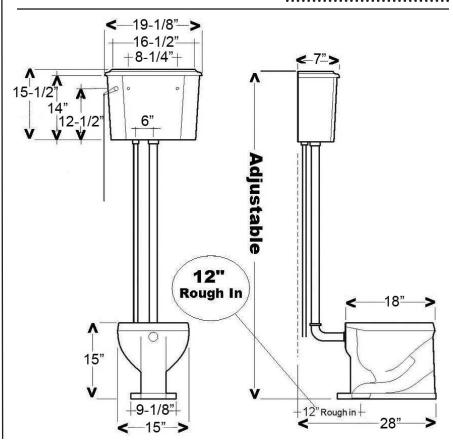

## VICTORIA HIGH TANK TOILET

Cat. No. 2-413

Seat NOT included

W: 19 1/8" D: 28"

H: 60"- 72" from back of spud bowl to bottom of tank (Adjustable)

Bowl height: 15"

Footprint: 9 1/8" x 19 1/2"