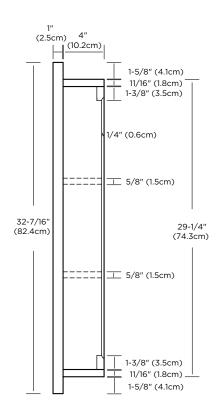

MODEL: 618125-COLOR ACCESSORIES

All Ronbow cabinets are made of solid hardwood or hardwood plywood and meet strict CARB Standards. No particle Board or Micro-Density Fiberboard (MDF) are used.

Available finishes:

BLACK B02

VINTAGE WALNUT F07

**CINNAMON F08** 

DARK CHERRY H01

WHITE W01

Recommended rough wall opening:

WIDTH 21-11/16" (55.1cm)

HEIGHT 29-3/4" (75.5cm)

## **FRONT VIEW**

## 21-1/8" 1" (2.5cm) 2-3/8" (6cm) 1-7/8" (4.8cm) 29-1/4" (74.3cm) 32-3/8" (82.2cm) 23-3/4" (60.4cm) 1-7/8" (4.8cm) (10.2cm) 2-3/8" (6cm) -|1-7/8" (4.8cm) 1-7/8" (4.8cm) 2-3/8" 2-3/8" (6cm) (6cm) 15-3/4" (40cm) - 24-7/16" (62cm)

## SIDE VIEW