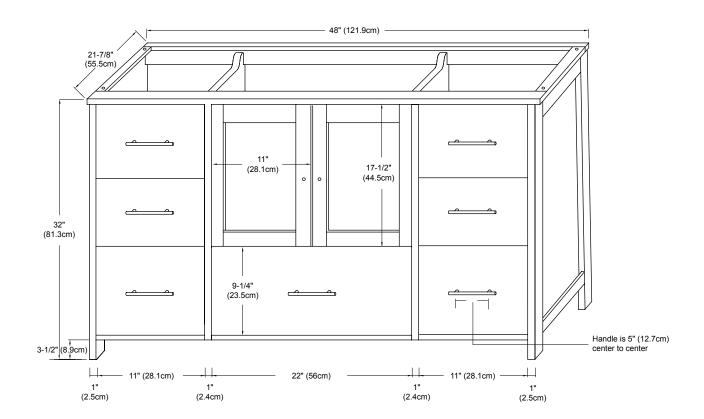

MODEL: 039248-1-FINISH SPECIFICATION SHEET CONTEMPO COLLECTION 039248-3-FINISH

Soft Close Wood or Frosted Glass doors
Soft Close and Full Extension drawers with Dovetail Construction
Matching Finish throughout the Interior
Extend design with Optional 12" & 15" Drawer Banks
Optional Metal Feet in Polished Chrome (PC) and Brushed Nickel (BN)
Matching Mirror, Medicine Cabinet, Side Cabinet and Linen Tower

All Ronbow cabinets are made of solid hardwood or hardwood plywood and meet strict CARB Standards. No particle Board or Micro-Density Fiberboard (MDF) are used.

Available finishes: Available fronts: Available tops:

CINNAMON F08 FROSTED GLASS DOORS CERAMIC SINKTOP

DARK CHERRY H01 WOOD DOORS STONE COUNTER

TECHSTONE™ TOP

WIDEAPPEAL™ TOP