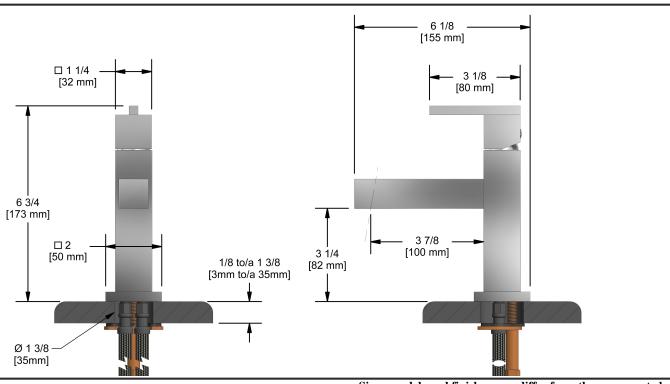

# **Specifications**

# **Descriptions**

- Push drain
- Ceramic cartridge
- 3/8" speedway compression

## Available colors

- C : Chrome
- BN: Brushed nickel (PVD)

## Available flows

- 5.7 L/min, 1.5 gpm (US) 60psi
- 1.9 L/min, 0.5 gpm (US) 60psi ( **QS01XX-05** )
- 3.7 L/min, 1 gpm (US) 60psi ( **QS01XX-10** )

# **Cartridges**

• 401-039

## **Certifications**

- CSA B125.1
- NSF61
- ASME A112.18.1
- CMR248 Approval



Sizes, models and finishes may differ from thoses presented.

#### Warranty

The Riobel inc. product carries a limited LIFETIME warranty on the finish Chrome, Gold (PVD), Brushed nickel (PVD), Night brushed (PVD), Polished nickel (PVD) and all working parts and is guaranteed from the initial date of purchase against all manufacturing defects. Other finished 1 year.

#### **Customer Service**