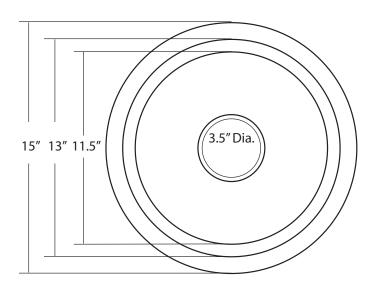

#### **PRODUCT DETAILS**

- \* 15" x 7.5" OD
- \* 13" x 7" ID
- \* Hand hammered 16 gauge recycled copper
- \* 3.5" drain opening
- \* Embossed grape pattern
- \* Dimensions are not exact and may vary  $\pm 1\!/\!2\text{"}$