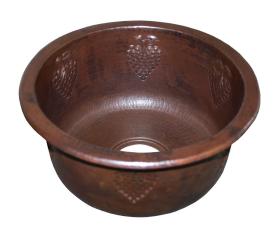

# **GRAPES**

CPS161- Natural CPS261- Antique CPS561- Brushed Nickel

#### **PRODUCT DETAILS**

- \* 15" x 7.5" OD
- \* 13" x 7" ID
- \* Hand hammered 16 gauge recycled copper
- \* 3.5" drain opening
- \* Embossed grape pattern
- \* Dimensions are not exact and may vary  $\pm 1\!/\!2\text{"}$