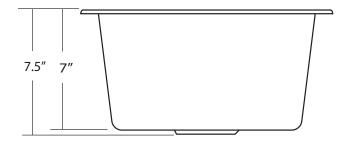

#### **PRODUCT DETAILS**

- \* 15" x 7.5" OD
- \* 13" x 7" ID
- \* Hand hammered 16 gauge recycled copper
- \* 3.5" drain opening
- \* Embossed grape pattern
- \* Dimensions are not exact and may vary  $\pm 1\!/\!2\text{"}$