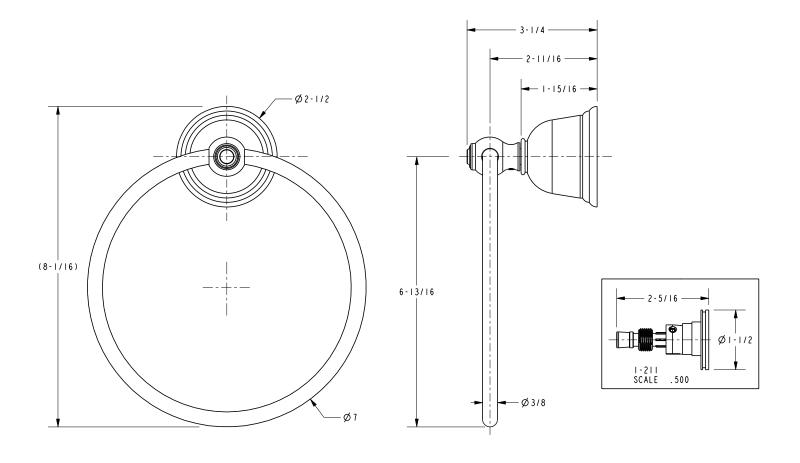

10B: Oil Rubbed Bronze

• Other: Refer to the Newport Brass catalog for additional color/finish options.



| Specified Model |             |                               |
|-----------------|-------------|-------------------------------|
| Model           | Description | Colors   Finishes             |
| 10-09           | Towel Ring  | □ 15 □ 15S □ 26 □ 10B □ Other |

### Product Specification: Add "Length Indicator and Color / Finish" suffix to Model number, below.

The Towel Ring shall be made of solid brass construction and incorporate a single-post, horizontal pivot design with hanging, closed ring. Towel Ring shall complement Newport Brass Annabella product series. Towel Ring shall be Newport Brass Model 10-09/\_\_\_\_.

# **10-09**

## **Product Dimensions** (units are in inches)