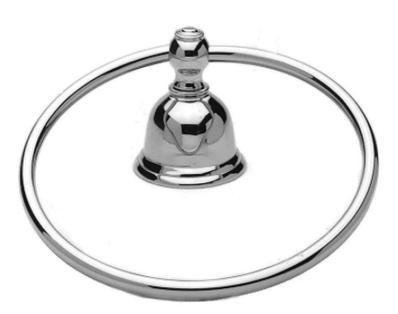

## Features

• Solid brass construction

• Single-post, horizontal pivot design with hanging, closed ring

• Complements Annabella product series

Towel Ring **10-09** 

### Product Specification: Add "Length Indicator and Color / Finish" suffix to Model number, below.

The Towel Ring shall be made of solid brass construction and incorporate a single-post, horizontal pivot design with hanging, closed ring. Towel Ring shall complement Newport Brass Annabella product series. Towel Ring shall be Newport Brass Model 10-09/\_\_\_\_.