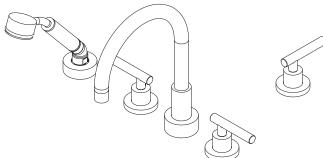

## Roman Tub with Handshower

3-997L

**Deck Trim** 

#### **Features**

- · Solid brass construction
- ADA compliant contemporary lever handles
- 6-7/16" (16.4 cm) spout height at outlet
- 7-7/8" (20.0 cm) spout reach (c-c)
- Intended for use with Newport Brass rough valve kit (Required

## Product Specification: Add "Color / Finish" suffix to Tub Deck Trim model number, below.

The Roman Tub with Handshower Deck Trim shall be made of solid brass construction. Roman Tub with Handshower Deck Trim shall incorporate ADA compliant contemporary lever handles. Product shall incorporate a 6-7/16" (16.4 cm) spout height at outlet and a 7-7/8" (20.0 cm) spout reach (c-c). Rough valve kit shall incorporate brass valve bodies with quarter-turn washerless ceramic disc 3/4" valve cartridges, a quick-connect spout fitting and a diverter valve with hoses as needed for handshower. Roman Tub with Handshower Deck Trim shall be Newport Brass Model 3-997L/\_\_\_\_ and Newport Brass rough valve kit shall be 1-503.