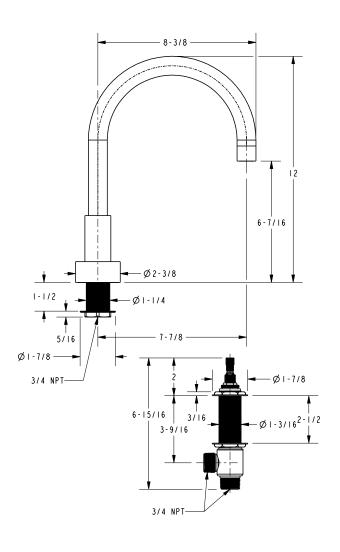

#### **Features**

- · Solid brass construction
- ADA compliant contemporary lever handles
- 6-7/16" (16.4 cm) spout height at outlet
- 7-7/8" (20.0 cm) spout reach (c-c)
- Intended for use with Newport Brass rough valve kit (Required

## Product Specification: Add "Color / Finish" suffix to Tub Deck Trim model number, below.

The Roman Tub with Handshower Deck Trim shall be made of solid brass construction. Roman Tub with Handshower Deck Trim shall incorporate ADA compliant contemporary lever handles. Product shall incorporate a 6-7/16" (16.4 cm) spout height at outlet and a 7-7/8" (20.0 cm) spout reach (c-c). Rough valve kit shall incorporate brass valve bodies with quarter-turn washerless ceramic disc 3/4" valve cartridges, a quick-connect spout fitting and a diverter valve with hoses as needed for handshower. Roman Tub with Handshower Deck Trim shall be Newport Brass Model 3-997L/\_\_\_\_ and Newport Brass rough valve kit shall be 1-503.

## **Product Dimensions** (units are in inches)