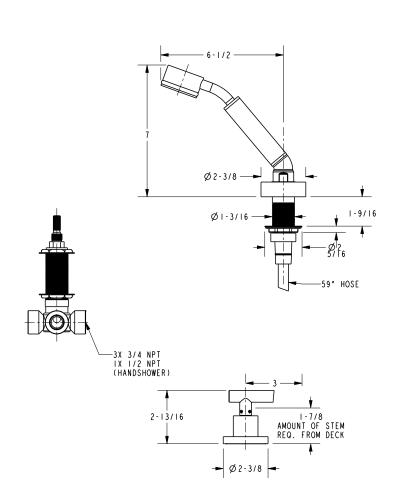

#### **Features**

- · Solid brass construction
- ADA compliant contemporary lever handles
- 6-7/16" (16.4 cm) spout height at outlet
- 7-7/8" (20.0 cm) spout reach (c-c)
- Intended for use with Newport Brass rough valve kit (Required

## Product Specification: Add "Color / Finish" suffix to Tub Deck Trim model number, below.

The Roman Tub with Handshower Deck Trim shall be made of solid brass construction. Roman Tub with Handshower Deck Trim shall incorporate ADA compliant contemporary lever handles. Product shall incorporate a 6-7/16" (16.4 cm) spout height at outlet and a 7-7/8" (20.0 cm) spout reach (c-c). Rough valve kit shall incorporate brass valve bodies with quarter-turn washerless ceramic disc 3/4" valve cartridges, a quick-connect spout fitting and a diverter valve with hoses as needed for handshower. Roman Tub with Handshower Deck Trim shall be Newport Brass Model 3-997L/\_\_\_\_ and Newport Brass rough valve kit shall be 1-503.

## **Product Dimensions** (units are in inches)