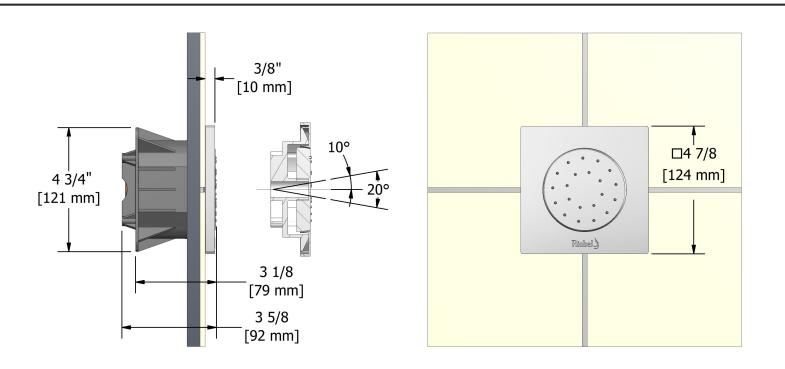

## Tile body jet **340XX**

## Descriptions

- Directional
- <sup>1</sup>/<sub>2</sub>" inlet male NPT