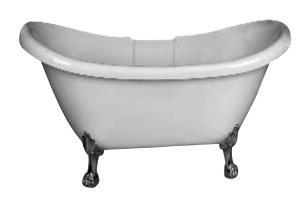

## MONROE 69" ACRYLIC DOUBLE SLIPPER TUB

Cat. No. ADS7H69LP

L: 69" W: 28 1/2" H; 30 3/4"

Water depth: 17" to top of tub

## The following is recommended for ADS tubs:

- •Faucets: part #4602, 7393 or 7410
- •Rigid, freestanding supplies: part #4502
- •Leg tub drain: part #5599

Gallon Capacity: 53
Shipping Weight: 296 lbs.
Empty Weight: 100 lbs.
Filled Weight: 543 lbs.

## **Features:**

- ► Interior and exterior walls acrylic sheets
- ► Space between walls partially filled with fiberglass & resin
- ► Lion paw feet available in 3 finishes
- ► For use with deck mount faucet
- ▶7" centers in tub deck
- ► Tub feet are attached and leveled before shipment.
- ► Tub is thoroughly inspected before shipment

## **Feet Finishes:**

**BN** Brushed Nickel **CP** Polished Chrome

**PB** Polished Brass

30-3/4"

24-3/4"

42"

17"

17"