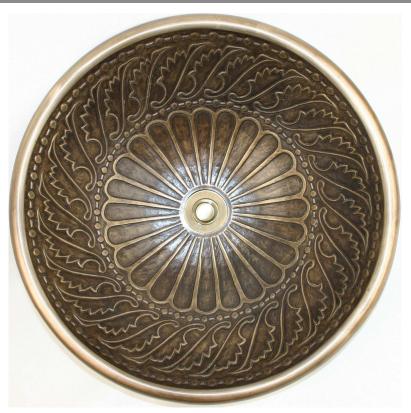

## **Description:**

- Vessel Mount or Drop-In
- Cast Bronze

## Available Finishes:

| Available Thisties. |                                    |
|---------------------|------------------------------------|
| AB                  | Anitique Bronze                    |
|                     | - Finished with a Black/Brown      |
|                     | patina and coated with a paste wax |
|                     | - Has a living finish              |
| WB                  | White Bronze                       |
|                     | - Not Plated in Nickel but has     |
|                     | appearance of Brushed/Satin Nickel |
| PW                  | Pewter                             |
|                     |                                    |

## **Available Drains:**

| Avanable Dia