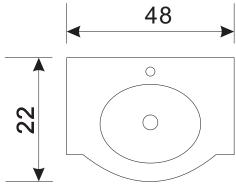

## **Huntington 48" Single Sink Vanity Set**

**TOP VIEW** 

## **DEC015C Product Features**

- Solid Hardwood Construction
- Espresso Finish
- Integrated Glass Countertop and Sink
- Frosted Glass Drop-In Sink
- Chrome Pop-Up Drain
- Soft Closing Single-Door Cabinet
- Six Functional Pull-Out Drawers
- Chrome Finish Hardware
- Specs: 48"W x 22"D x 34"H