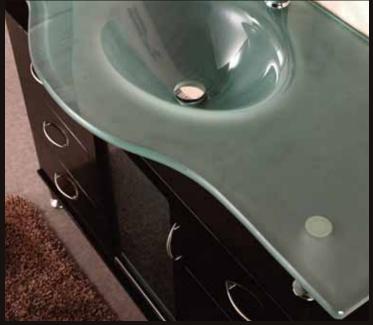

## The Cascade Collection

The Huntington 48" Vanity Set is elegantly constructed of solid oak wood. The integrated tempered glass counter top and flowing curved design bring contemporary elegance to any bathroom. The seamless oval drop in sink beautifully showcases the frosted counter top. This unique design includes a soft closing cabinet with six drawers all adorned with chrome finish hardware. The Cascade Bathroom Vanity is designed as a center piece to awe-inspire the eye without sacrificing quality, functionality or durability.

## **DEC015C Product Features**

- Solid Hardwood Construction
- Espresso Finish
- Integrated Glass Countertop and Sink
- Frosted Glass Drop-In Sink
- Chrome Pop-Up Drain
- Soft Closing Single-Door Cabinet
- Six Functional Pull-Out Drawers
- Chrome Finish Hardware
- Specs: 48"W x 22"D x 34"H