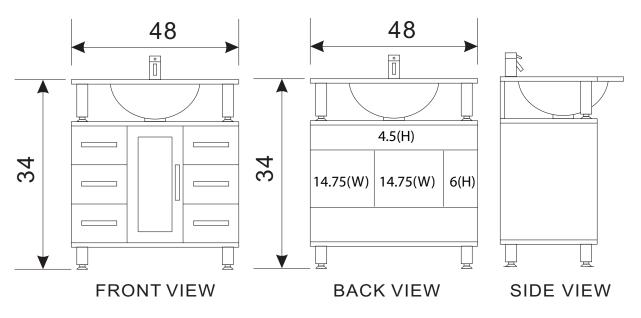

## **DEC015C Product Features**

- Solid Hardwood Construction
- Espresso Finish
- Integrated Glass Countertop and Sink
- Frosted Glass Drop-In Sink
- Chrome Pop-Up Drain
- Soft Closing Single-Door Cabinet
- Six Functional Pull-Out Drawers
- Chrome Finish Hardware
- Specs: 48"W x 22"D x 34"H