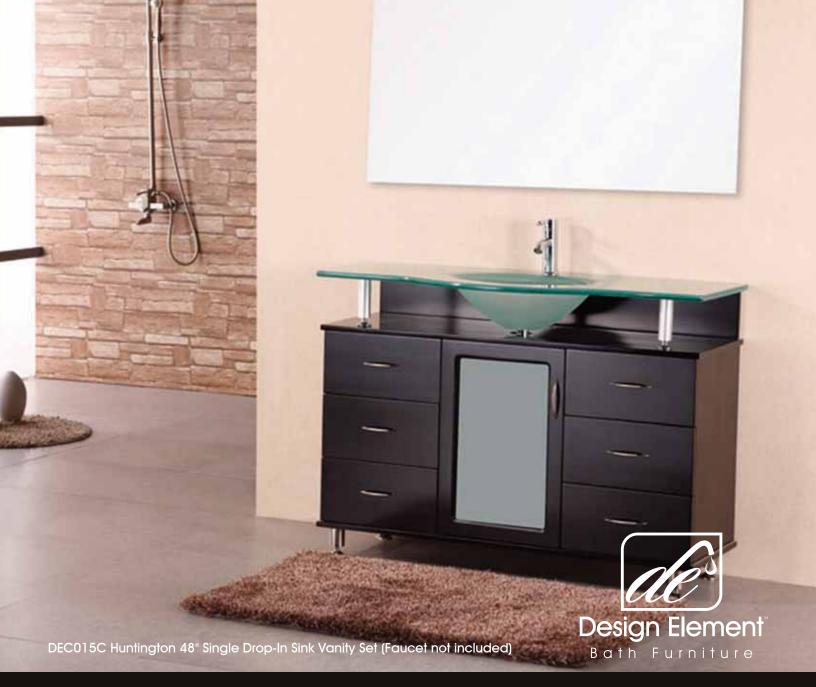

## The Cascade Collection

The Huntington 48" Vanity Set is elegantly constructed of solid oak wood. The integrated tempered glass counter top and flowing curved design bring contemporary elegance to any bathroom. The seamless oval drop in sink beautifully showcases the frosted counter top. This unique design includes a soft closing cabinet with six drawers all adorned with chrome finish hardware. The Cascade Bathroom Vanity is designed as a center piece to awe-inspire the eye without sacrificing quality, functionality or durability.

## **DEC015C Product Features**

- Solid Hardwood Construction
- Espresso Finish
- Integrated Glass Countertop and Sink
- Frosted Glass Drop-In Sink
- Chrome Pop-Up Drain
- Soft Closing Single-Door Cabinet
- Six Functional Pull-Out Drawers
- Chrome Finish Hardware
- Specs: 48"W x 22"D x 34"H