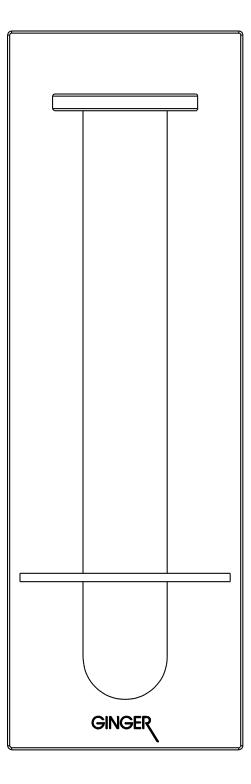

# 2807

Product Dimensions (units are in inches)

Surface Toilet Tissue Holder **2807** 

CINGER t: 949.417.5207 | www.gingerco.com ©2011 Brasstech, Inc.

page 2 of 2 spec\_2807