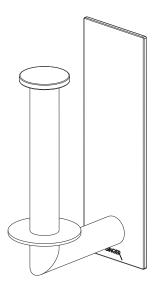

#### **Features**

- Solid brass construction
- Single-post, vertical open roller design
- Complements Surface product series

#### **Product Specification:** Add "Color / Finish" Suffix to Model Number Below.

The Toilet Tissue Holder shall be made of solid brass construction and incorporate a single-post, vertical open roller design. Toilet Tissue Holder shall complement Ginger Surface product series. Toilet Tissue Holder shall be Ginger Model 2807/\_\_\_\_.

## SURFACE

2807

**Toilet Tissue Holder** 