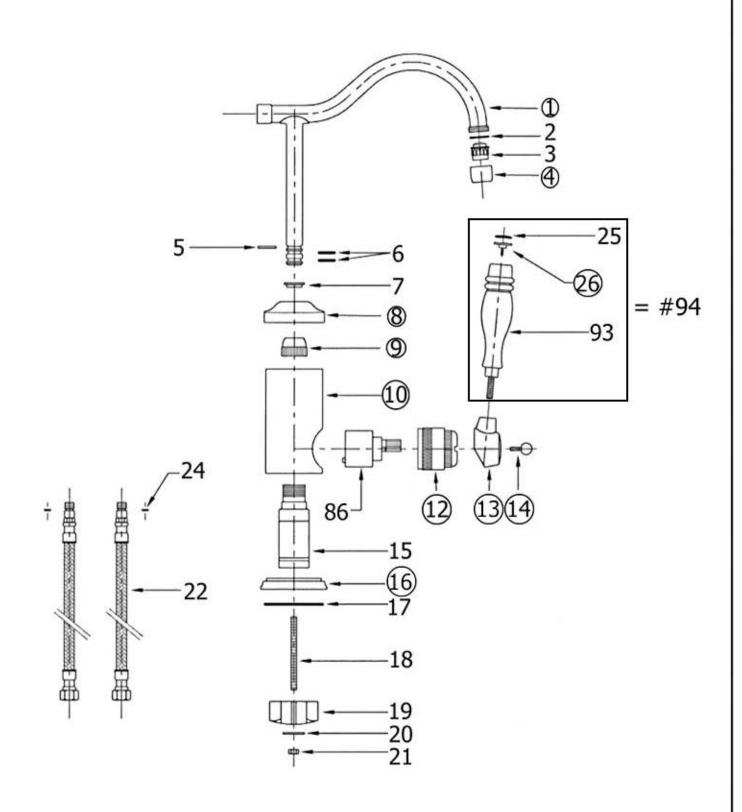

## 4105 - 'Flamande' Single Lever Mixer

| Part # | Description           |
|--------|-----------------------|
| 01     | Spout                 |
| 02     | Spout Washer          |
| 03     | Aerator Filter        |
| 04     | Aerator Cover         |
| 05     | Nylon Clip            |
| 06     | Rubber O-rings        |
| 07     | Plastic Washer        |
| 80     | Brass Dome            |
| 09     | Swan Nut              |
| 10     | Copper Cylinder       |
| 12     | Cartridge Holding Nut |
| 13     | Handle Base           |
| 14     | Round Brass Screw     |
| 15     | Valve Body            |
| 16     | Brass Ring            |
| 17     | Rubber Basic Joint    |
| 18     | Threaded Stem         |
| 19     | Plastic Block         |
| 20     | Metal Washer          |
| 21     | Brass Nut             |
| 22     | 3/8" Flexible Hose    |
| 24     | Flexible Hose O-ring  |
| 25     | Ceramic Insert        |
| 26     | Finished Screw        |
| 86     | Blue Cartridge        |
| 93     | Wood Handle           |
| 94     | Handle Assembly       |
|        |                       |

Please follow example when ordering parts for 'Flamande' Mixer.

- To order part#09 Swan Nut
  - 9410509xx
- Please substitute finish number needed in place of XX.
- To order a part that is not finished use **00**

### O-Finished Pieces

Copyright©2012 Herbeau Creations. All rights reserved. All product and specifications are subject to change without notice. Herbeau Creations is not responsible for typographical and/or dimensional errors. Typographical errors are subject to correction.