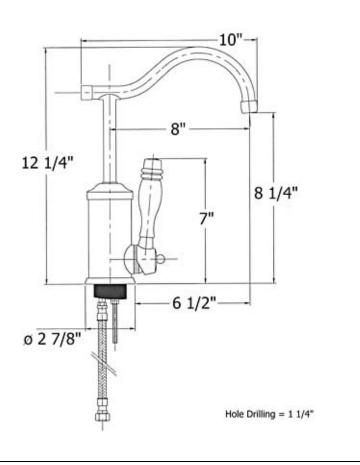

#### **Technical Information**

- Requires 1 ¼" hole drilling
- Flow rate is 2.2 GPM
- If counter is thicker than 1 3/4", part#18 (Threaded Stem) must be special ordered in a longer size.
- Available finishes are Polished Brass(55), Polished Nickel(56), Brushed Nickel(57), Polished Copper & Brass(58), Weathered Copper & Brass(59), Satin Nickel(60)
- Please see cleaning instructions for finish care and maintenance information.
- Faucet ships with wood handle(63), specify (20) for ceramic handle

# 4105 - 'Flamande' Single Lever Mixer