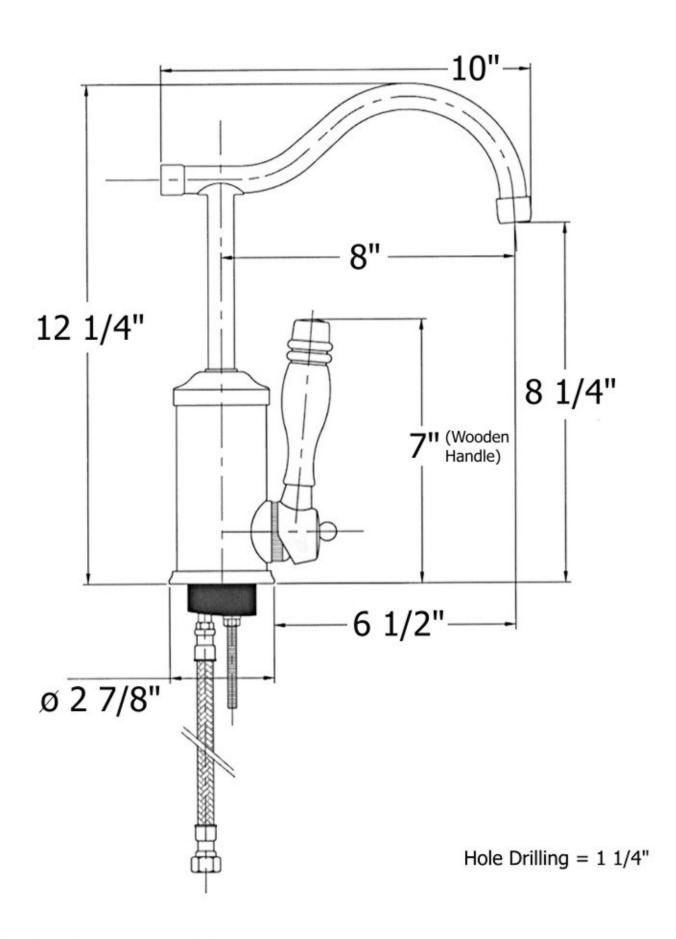

#### **Technical Information**

- Requires 1 ¼" hole drilling
- Flow rate is 2.2 GPM
- If counter is thicker than 1 3/4", part#18 (Threaded Stem) must be special ordered in a longer size.
- Available finishes are Polished Brass(55), Polished Nickel(56), Brushed Nickel(57), Polished Copper & Brass(58), Weathered Copper & Brass(59), Satin Nickel(60)
- Please see cleaning instructions for finish care and maintenance information.
- Faucet ships with wood handle(63), specify (20) for ceramic handle

# 4105 - 'Flamande' Single Lever Mixer