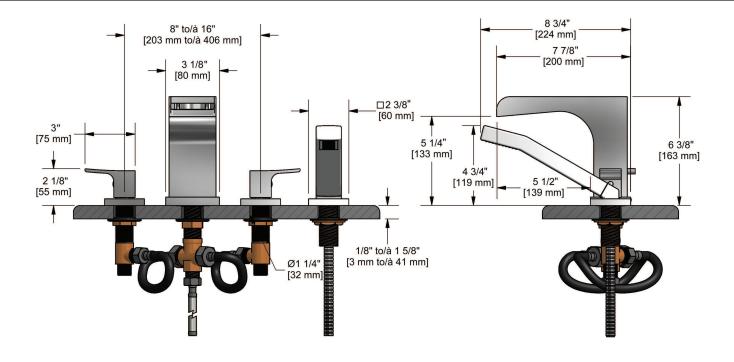

4-piece deck-mount open spout tub filler with hand shower

#### Sizes, models and finishes may differ from thoses presented.