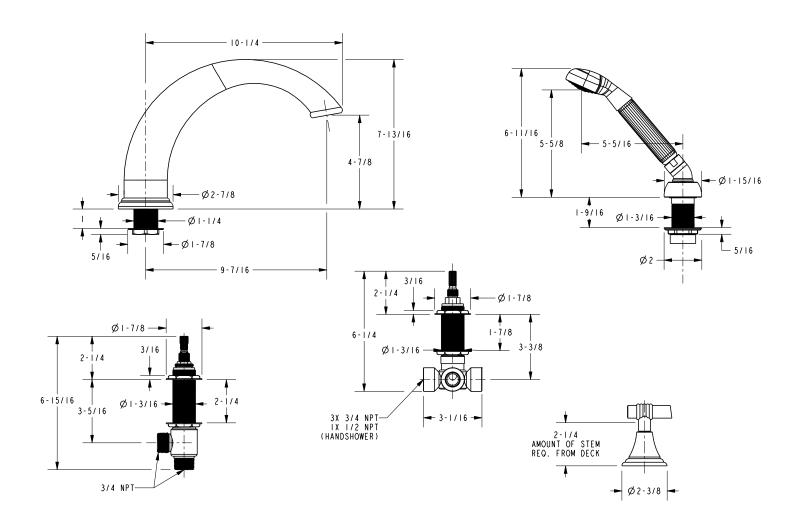

### **Product Dimensions** (units are in inches)

#### **Features**

- · Solid brass construction
- ADA compliant lever handles
- 4-3/8" (11.1 cm) spout height at outlet
- 9-9/16" (24.3 cm) spout reach (c-c)
- Intended for use with Newport Brass rough valve kit (Required

#### **Product Specification:** Add "Color / Finish" suffix to Tub Deck Trim model number, below.

The Roman Tub with Handshower Deck Trim shall be made of solid brass construction. Roman Tub with Handshower Deck Trim shall incorporate ADA compliant lever handles. Product shall incorporate a 4-3/8" (11.1 cm) spout height at outlet and a 9-9/16" (24.3 cm) spout reach (c-c). Rough valve kit shall incorporate brass valve bodies with quarter-turn washerless ceramic disc 3/4" valve cartridges, a quickconnect spout fitting and a diverter valve with hoses as needed for handshower. Roman Tub with Handshower Deck Trim shall be Newport Brass Model 3-907/\_\_\_\_ and Newport Brass rough valve kit shall be 1-507.