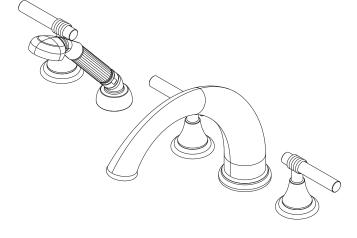

# **KAYAN**

## Roman Tub with Handshov

# Deck Trim

#### **Product Specification:** Add "Color / Finish" suffix to Tub Deck Trim model number, below.

The Roman Tub with Handshower Deck Trim shall be made of solid brass construction. Roman Tub with Handshower Deck Trim shall incorporate ADA compliant lever handles. Product shall incorporate a 4-3/8" (11.1 cm) spout height at outlet and a 9-9/16" (24.3 cm) spout reach (c-c). Rough valve kit shall incorporate brass valve bodies with quarter-turn washerless ceramic disc 3/4" valve cartridges, a quickconnect spout fitting and a diverter valve with hoses as needed for handshower. Roman Tub with Handshower Deck Trim shall be Newport Brass Model 3-907/\_\_\_\_ and Newport Brass rough valve kit shall be 1-507.