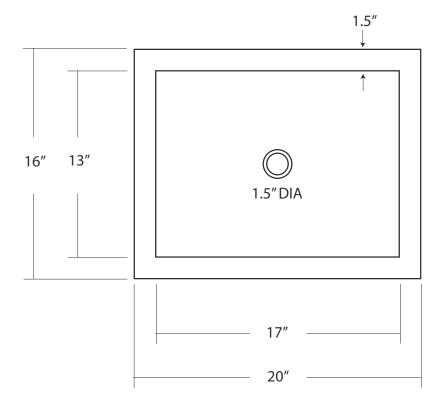

#### **PRODUCT DETAILS**

- \* 16" x 20" x 4.5" OD
- \* 13" x 17" x 4" ID
- \* Hand hammered 16 gauge recycled copper
- \* 1.5" drain opening
- \* Dimensions are not exact and may vary  $\pm \frac{1}{2}$ "