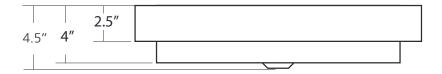

#### **PRODUCT DETAILS**

- \* 16" x 20" x 4.5" OD
- \* 13" x 17" x 4" ID
- \* Hand hammered 16 gauge recycled copper
- \* 1.5" drain opening
- \* Dimensions are not exact and may vary  $\pm \frac{1}{2}$ "