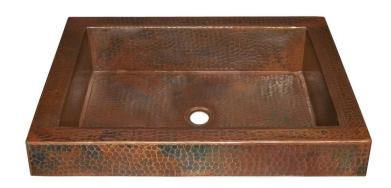

# **TATRA**

CPS246- Antique CPS546- Brushed Nickel

#### **PRODUCT DETAILS**

- \* 16" x 20" x 4.5" OD
- \* 13" x 17" x 4" ID
- \* Hand hammered 16 gauge recycled copper
- \* 1.5" drain opening
- \* Dimensions are not exact and may vary  $\pm \frac{1}{2}$ "