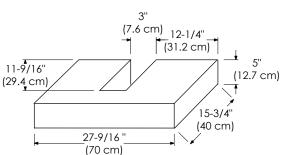

ATION SHEET CONTEMPO COLLECTION

Soft Close and Full Extension drawers with Dovetail construction

Undermount glides

Matching finish throughout the interior

Extend design with Optional 12" & 15" Drawer Bridge and 15" Shelf Bridge

Optional Metal Feet in Polished Chrome (PC) and Brushed Nickel (BN)

Optional Drawer Organizer

Matching Mirror, Medicine Cabinet, Wall Cabinet, Side Cabinet and Linen Tower

Handles meet USA standards: 5" center to center

All Ronbow cabinets are made of solid hardwood or hardwood plywood and meet strict CARB Standards. No particle Board or Micro-Density Fiberboard (MDF) are used.

Available finishes: Available tops:

CINNAMON F08 CERAMIC SINKTOP

DARK CHERRY H01 GLASS SINKTOP

TECHSTONE™ TOP

WIDEAPPEAL™ TOP



# TOP & MIDDLE DRAWER

### Exterior dimensions



### Inner dimensions



## BACK PANEL