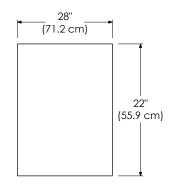

se and Full Extension drawers with Dovetail construction

Undermount glides

Matching finish throughout the interior

Extend design with Optional 12" & 15" Drawer Bridge and 15" Shelf Bridge

Optional Metal Feet in Polished Chrome (PC) and Brushed Nickel (BN)

Optional Drawer Organizer

Matching Mirror, Medicine Cabinet, Wall Cabinet, Side Cabinet and Linen Tower

Handles meet USA standards: 5" center to center

All Ronbow cabinets are made of solid hardwood or hardwood plywood and meet strict CARB Standards. No particle Board or Micro-Density Fiberboard (MDF) are used.

Available finishes: Available tops:

CINNAMON F08 CERAMIC SINKTOP

DARK CHERRY H01 GLASS SINKTOP

TECHSTONE™ TOP

WIDEAPPEAL™ TOP



# TOP & MIDDLE DRAWER

### Exterior dimensions



### Inner dimensions



## BACK PANEL