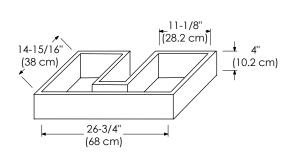

LECTION

Soft Close and Full Extension drawers with Dovetail construction

Undermount glides

Matching finish throughout the interior

Extend design with Optional 12" & 15" Drawer Bridge and 15" Shelf Bridge

Optional Metal Feet in Polished Chrome (PC) and Brushed Nickel (BN)

Optional Drawer Organizer

Matching Mirror, Medicine Cabinet, Wall Cabinet, Side Cabinet and Linen Tower

Handles meet USA standards: 5" center to center

All Ronbow cabinets are made of solid hardwood or hardwood plywood and meet strict CARB Standards. No particle Board or Micro-Density Fiberboard (MDF) are used.

Available finishes: Available tops:

CINNAMON F08 CERAMIC SINKTOP

DARK CHERRY H01 GLASS SINKTOP

TECHSTONE™ TOP

WIDEAPPEAL™ TOP



# TOP & MIDDLE DRAWER

### Exterior dimensions



### Inner dimensions



## BACK PANEL