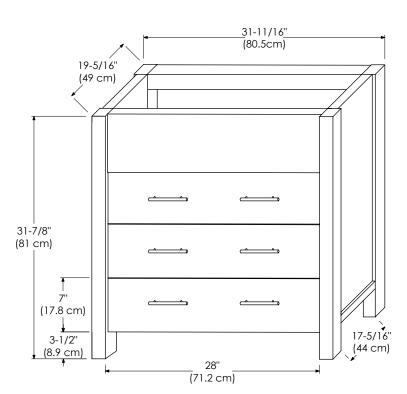

#### MODEL: 030331-FINISH SPECIFICATION SHEET CONTEMPO COLLECTION

Soft Close and Full Extension drawers with Dovetail construction

Undermount glides

Matching finish throughout the interior

Extend design with Optional 12" & 15" Drawer Bridge and 15" Shelf Bridge

Optional Metal Feet in Polished Chrome (PC) and Brushed Nickel (BN)

Optional Drawer Organizer

Matching Mirror, Medicine Cabinet, Wall Cabinet, Side Cabinet and Linen Tower

Handles meet USA standards: 5" center to center

All Ronbow cabinets are made of solid hardwood or hardwood plywood and meet strict CARB Standards. No particle Board or Micro-Density Fiberboard (MDF) are used.

Available finishes: Available tops:

CINNAMON F08 CERAMIC SINKTOP

DARK CHERRY H01 GLASS SINKTOP

TECHSTONE™ TOP

WIDEAPPEAL™ TOP



# TOP & MIDDLE DRAWER

### Exterior dimensions



### Inner dimensions



## BACK PANEL