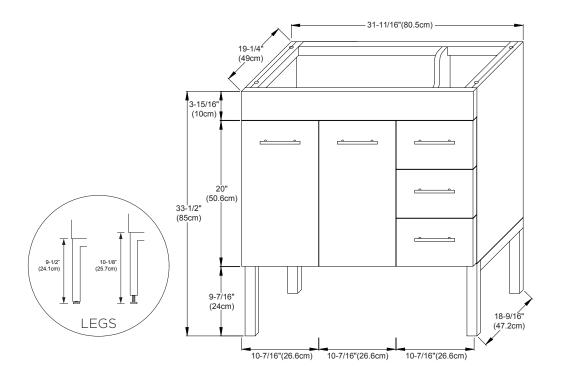

MODEL: 037031-6L-FINISH CONTEMPO COLLECTION 037031-6R-FINISH

Soft Close Wood doors

Soft Close and Full Extension drawers with Dovetail Construction

Choice of Wood or Metal legs

Matching Finish throughout the Interior

Extend design with Optional 12", 15" & 18" Drawer Bridge and 15" Shelf Bridge

Matching Mirror, Medicine Cabinet, Wall Cabinet

Door can be left (L) or right (R) side

All Ronbow cabinets are made of solid hardwood or hardwood plywood and meet strict CARB Standards. No particle Board or Micro-Density Fiberboard (MDF) are used.