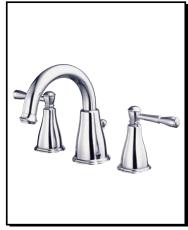

### EASTHAM™ TWO HANDLE WIDESPREAD LAVATORY FAUCET

#### Model

D304015

#### Description

- Ceramic disc valves
- 6 1/8" high spout, 4 3/4" spout length
- · Metal lever handles
- With 50/50 Pop-up drain assembly
- 3-hole mount, 6" ~12" installation
- 1.5gpm (5.7L/min) maximum flow rate @60 psi