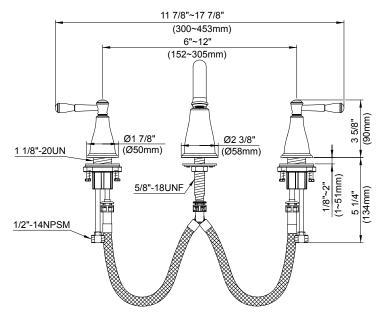

#### Description

- Ceramic disc valves
- 6 1/8" high spout, 4 3/4" spout length
- · Metal lever handles
- With 50/50 Pop-up drain assembly
- 3-hole mount, 6" ~12" installation
- 1.5gpm (5.7L/min) maximum flow rate @60 psi