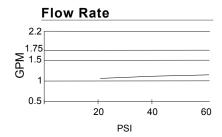

#### Description

- Ceramic disc valves
- 6 1/8" high spout, 4 3/4" spout length
- · Metal lever handles
- With 50/50 Pop-up drain assembly
- 3-hole mount, 6" ~12" installation
- 1.5gpm (5.7L/min) maximum flow rate @60 psi