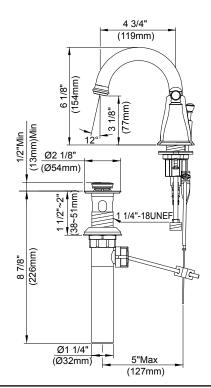

#### Model

D304015

#### Description

- Ceramic disc valves
- 6 1/8" high spout, 4 3/4" spout length
- · Metal lever handles
- With 50/50 Pop-up drain assembly
- 3-hole mount, 6" ~12" installation
- 1.5gpm (5.7L/min) maximum flow rate @60 psi