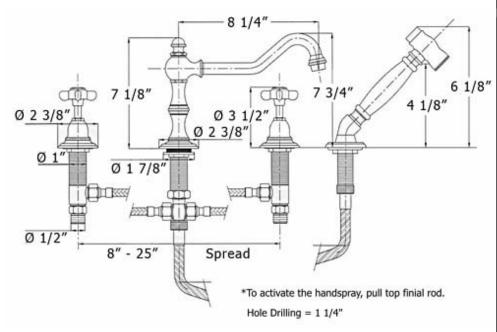

## 3024 - 'Royale' Four Hole Kitchen Mixer with Spray

| ate the handspray, pull top finial rod. illing = $1 \frac{1}{4}$ "         |                                                                                                                                                                                                                      |                                        | 1 10000                                                                                                                   |
|----------------------------------------------------------------------------|----------------------------------------------------------------------------------------------------------------------------------------------------------------------------------------------------------------------|----------------------------------------|---------------------------------------------------------------------------------------------------------------------------|
|                                                                            |                                                                                                                                                                                                                      | 39 Threaded Stem<br>42 Copper Tube     | Threaded Stem                                                                                                             |
|                                                                            |                                                                                                                                                                                                                      |                                        |                                                                                                                           |
| Part#                                                                      | Description                                                                                                                                                                                                          | 48<br>51                               | Hand Spray Handle                                                                                                         |
| 01<br>02<br>03<br>04<br>05<br>06<br>07<br>10<br>11<br>12<br>13<br>14<br>15 | Ceramic Insert Double Sided Adhesive Handle Screw Brass Handle Washer Cross Handle Handle Stem Bell Escutcheon Handle Escutcheon Rubber O-ring Rubber O-ring Metal Washer Brass Mounting Nut Valve Body 1/2" Adapter | 51<br>54<br>55<br>56<br>58<br>85<br>92 | Finished Button Brass Tube Brass Threaded Insert Plastic Spray Insert Finished Screw Royale Cartridge Complete Hand Spray |
| 18                                                                         | Fiber washer                                                                                                                                                                                                         |                                        |                                                                                                                           |
| 19                                                                         | Flexible Hose                                                                                                                                                                                                        |                                        |                                                                                                                           |

## **Technical Information**

- Requires 1 1/4" hole drilling
- Flow rate 2.2 GPM
- 8" 25" Spread
- Available finishes are Polished Chrome(48), SoliBrass(49), Polished Brass(55), Polished Nickel(56), Satin Nickel(60), Weathered Brass(70)
- Please see cleaning instructions for finish care and maintenance information.

Please follow example when ordering parts for 'Royale' Kitchen Mixer.

- To order part#10 Handle Escutcheon
  - 9302410xx
- Please substitute finish number needed in place of **XX**.
- To order a part that is not finished use 00