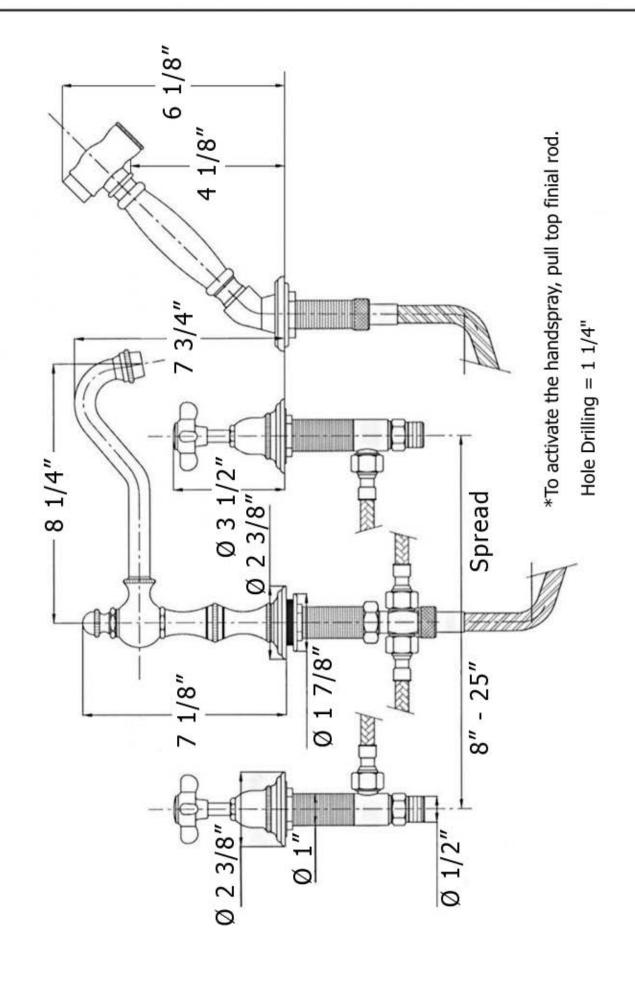

## 3024 - 'Royale' Four Hole Kitchen Mixer with Spray

| ate the handspray, pull top finial rod. illing = $1 \frac{1}{4}$ "         |                                                                                                                                                                                                                      |                                        | 1 10000                                                                                                                   |
|----------------------------------------------------------------------------|----------------------------------------------------------------------------------------------------------------------------------------------------------------------------------------------------------------------|----------------------------------------|---------------------------------------------------------------------------------------------------------------------------|
|                                                                            |                                                                                                                                                                                                                      | 39 Threaded Stem<br>42 Copper Tube     | Threaded Stem                                                                                                             |
|                                                                            |                                                                                                                                                                                                                      |                                        |                                                                                                                           |
| Part#                                                                      | Description                                                                                                                                                                                                          | 48<br>51                               | Hand Spray Handle                                                                                                         |
| 01<br>02<br>03<br>04<br>05<br>06<br>07<br>10<br>11<br>12<br>13<br>14<br>15 | Ceramic Insert Double Sided Adhesive Handle Screw Brass Handle Washer Cross Handle Handle Stem Bell Escutcheon Handle Escutcheon Rubber O-ring Rubber O-ring Metal Washer Brass Mounting Nut Valve Body 1/2" Adapter | 51<br>54<br>55<br>56<br>58<br>85<br>92 | Finished Button Brass Tube Brass Threaded Insert Plastic Spray Insert Finished Screw Royale Cartridge Complete Hand Spray |
| 18                                                                         | Fiber washer                                                                                                                                                                                                         |                                        |                                                                                                                           |
| 19                                                                         | Flexible Hose                                                                                                                                                                                                        |                                        |                                                                                                                           |

## **Technical Information**

- Requires 1 1/4" hole drilling
- Flow rate 2.2 GPM
- 8" 25" Spread
- Available finishes are Polished Chrome(48), SoliBrass(49), Polished Brass(55), Polished Nickel(56), Satin Nickel(60), Weathered Brass(70)
- Please see cleaning instructions for finish care and maintenance information.

Please follow example when ordering parts for 'Royale' Kitchen Mixer.

- To order part#10 Handle Escutcheon
  - 9302410xx
- Please substitute finish number needed in place of **XX**.
- To order a part that is not finished use 00