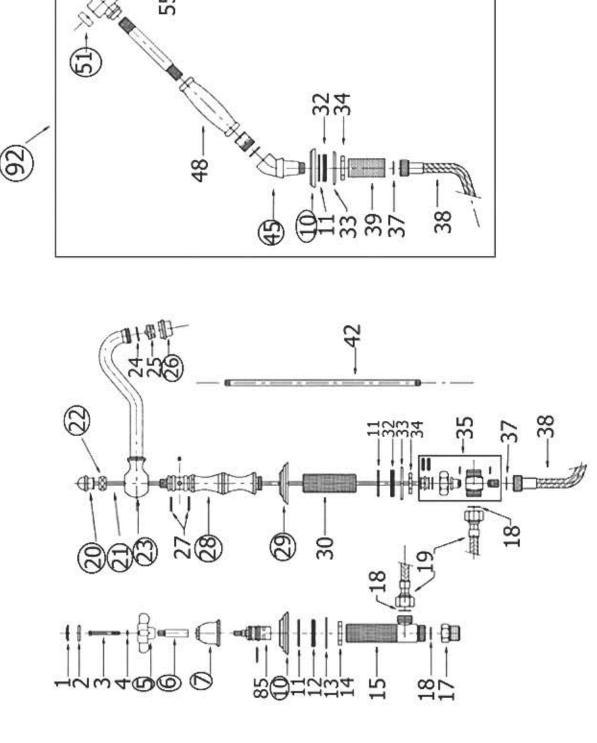

## 3024 - 'Royale' Four Hole Kitchen Mixer with Spray

| ate the handspray, pull top finial rod. illing = $1 \frac{1}{4}$ "         |                                                                                                                                                                                                                      |                                        | 1 10000                                                                                                                   |
|----------------------------------------------------------------------------|----------------------------------------------------------------------------------------------------------------------------------------------------------------------------------------------------------------------|----------------------------------------|---------------------------------------------------------------------------------------------------------------------------|
|                                                                            |                                                                                                                                                                                                                      | 39 Threaded Stem<br>42 Copper Tube     | Threaded Stem                                                                                                             |
|                                                                            |                                                                                                                                                                                                                      |                                        |                                                                                                                           |
| Part#                                                                      | Description                                                                                                                                                                                                          | 48<br>51                               | Hand Spray Handle                                                                                                         |
| 01<br>02<br>03<br>04<br>05<br>06<br>07<br>10<br>11<br>12<br>13<br>14<br>15 | Ceramic Insert Double Sided Adhesive Handle Screw Brass Handle Washer Cross Handle Handle Stem Bell Escutcheon Handle Escutcheon Rubber O-ring Rubber O-ring Metal Washer Brass Mounting Nut Valve Body 1/2" Adapter | 51<br>54<br>55<br>56<br>58<br>85<br>92 | Finished Button Brass Tube Brass Threaded Insert Plastic Spray Insert Finished Screw Royale Cartridge Complete Hand Spray |
| 18                                                                         | Fiber washer                                                                                                                                                                                                         |                                        |                                                                                                                           |
| 19                                                                         | Flexible Hose                                                                                                                                                                                                        |                                        |                                                                                                                           |

Part#

20

21

22 23

24

25

26

27

28

29

30

32

33

34

35

37

38

Description

Top Knob

Diverter Rod Finished Top Nut

Spout

Spout Washer

Aerator Filter

**Aerator Cover** 

Rubber O-rings

Body

Spout Escutcheon

Threaded Spout Stem

Rubber O-ring

Metal Ring

**Brass Mounting Nut** 

Diverter

Fiber Washer

Plastic Hose

Please follow example when ordering parts for 'Royale' Kitchen Mixer.

- To order part#10 Handle Escutcheon
  - 9302410xx
- Please substitute finish number needed in place of **XX**.
- To order a part that is not finished use 00