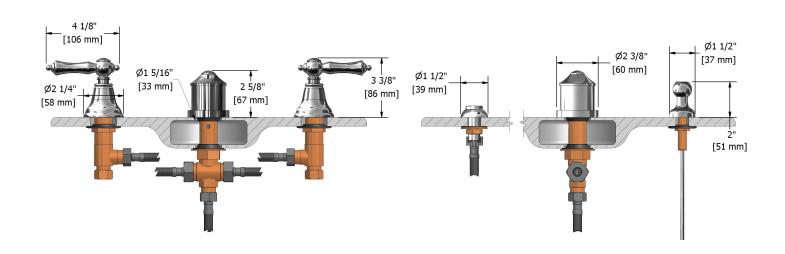

4-piece bidet faucet with integrated vaccum breaker **PR09LXX** 

## **Descriptions**

- ½" inlet male NPT
- Pop-up drain
- Ceramic cartridge
- Jet
- Integrated vaccum breaker