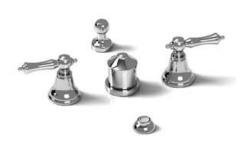

4-piece bidet faucet with integrated vaccum breaker **PR09LXX** 

## **Descriptions**

- ½" inlet male NPT
- Pop-up drain
- Ceramic cartridge
- Jet
- Integrated vaccum breaker