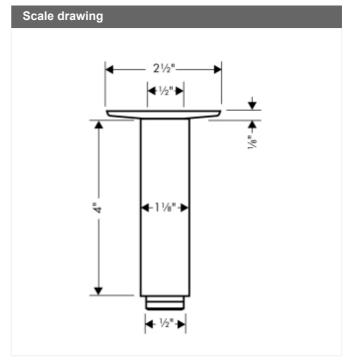

## **Extension Pipe for Ceiling Mount**

## Description

- · 4" pipe
- 1/2" female NPT inlet
- · 1/2" male showerhead connection
- · Extension pipes can be connected to increase distance between ceiling and showerhead
- · Includes escutcheon plate