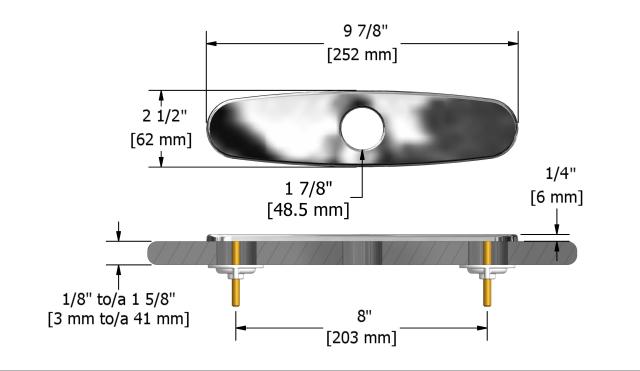

8" center kitchen faucet deck plate 5608XX

# Specifications

## Descriptions

- Attach kit
- Brass
- BO101, BO201, FO101 and TC101

#### Available colors

- C : Chrome
- BN : Brushed nickel (PVD)
- SS : Stainless steel (PVD)





Sizes, models and finishes may differ from thoses presented.

### Warranty

The Riobel inc. product carries a limited LIFETIME warranty on the finish Chrome, Gold (PVD), Brushed nickel (PVD), Night brushed (PVD), Polished nickel (PVD) and all working parts and is guaranteed from the initial date of purchase against all manufacturing defects. Other finished 1 year.

#### **Customer Service**

Ontario, West Canada : 888-287-5354 Quebec, Maritimes, United States : 866-473-8442