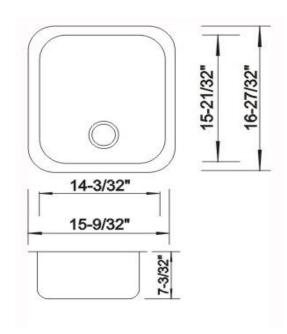

## **DESIGN FEATURES**

Single bowl depth 7-3/32" with inside bowl dimensions 15-21/32" X14-3/32"

and over all 15-9/32" X 16-27/32"

Finish: Inside bowl surfaces polished to a uniform satin finish.

Underside: High density sound absorption pads covered with a thick rubberized insulation layer

on all bottom surfaces. **Other:** Drain opening 3 ½".

**CUPC certified**Minimum cabinet size 18"
Product shall be specified as SS-SPL-S1