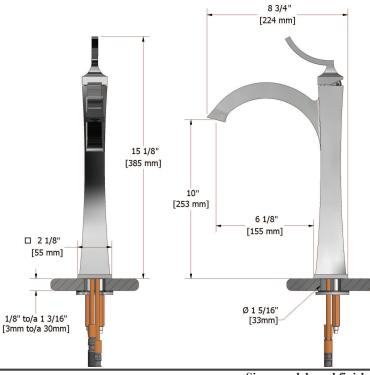

Single hole lavatory faucet **EL01XX** 

## **Descriptions**

- Ceramic cartridge
- 3/8" speedway compression
- No drain