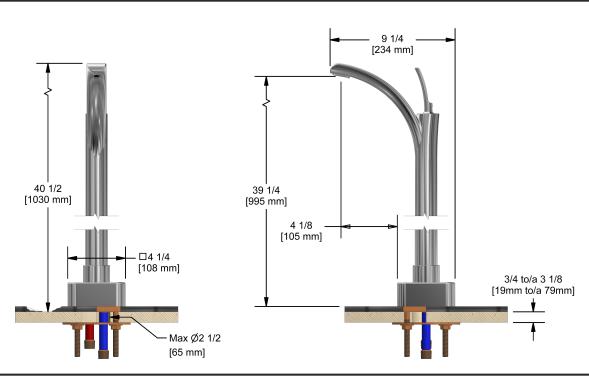

Floor-mount lavatory faucet **SA14XX** 

## **Descriptions**

- ½" inlet male NPT
- Ceramic cartridge
- 2 parts: rough and trim
- No drain