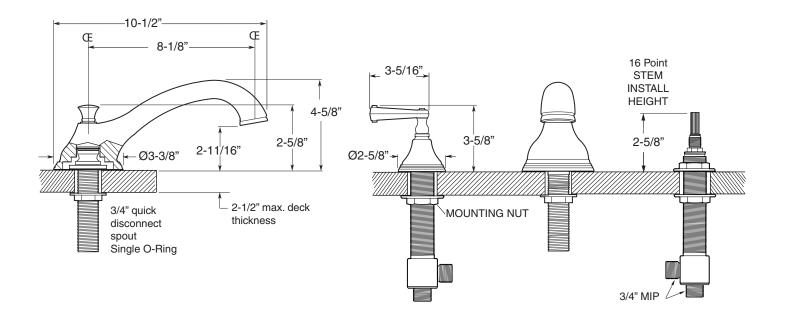

ASME A112.18.1-2005/CSAB 125.1-2005

· Curved lever style handles with setscrew attachment.

1.400493 (1.400493T - Trim only)

Spout and valves install through 1-1/4" diameter holes. Plumber to provide 3/4" supply lines to valves