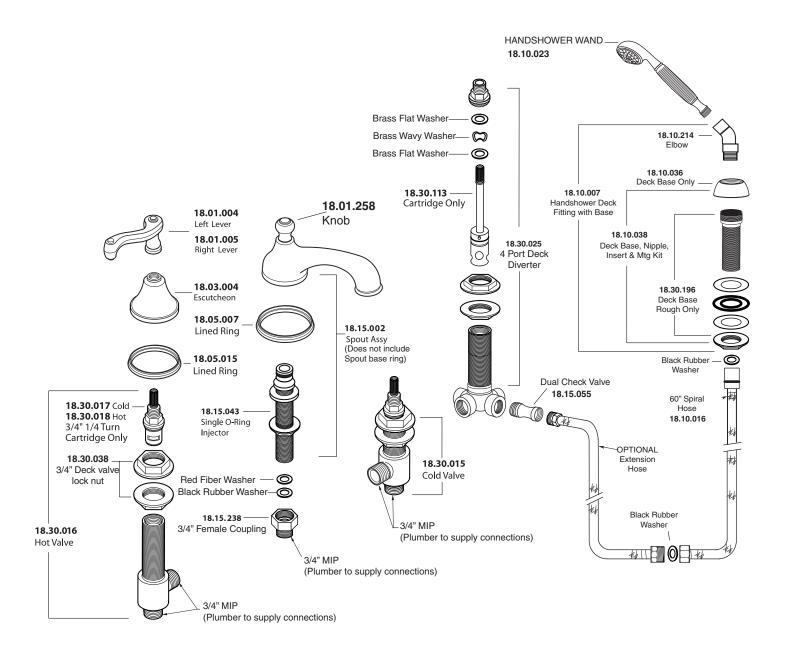

r and Diverter

# Series 400

• 3/4" valve bodies with 1/4-turn ceramic disc cartridge. · Available in all finishes. Warranty varies according to finish selection.

• Certified to meet and exceed the following codes and standards:

ASME A112.18.1-2005/CSAB 125.1-2005

· Curved lever style handles with setscrew attachment.

1.400493 (1.400493T - Trim only)





Spout and valves install through 1-1/4" diameter holes. Plumber to provide 3/4" supply lines to valves

NOTE: 1/2" outlet for in-line vacuum breaker (18.15.055), and 60" chrome spiral hose (18.10.016) - INCLUDED

Note: Measurements are subject to change or cancellation. No responsibility is assumed for use of superseded or voided pages.



### Parts List

## Series 400

Charlotte
Roman Tub Set with Deckmount
Diverter and Handshower



American Faucet & Coatings Corporation.