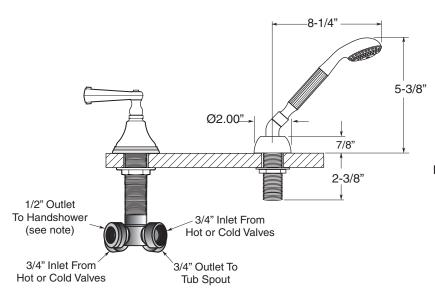

NOTE: 1/2" outlet for in-line vacuum breaker (18.15.055), and 60" chrome spiral hose (18.10.016) - INCLUDED

Note: Measurements are subject to change or cancellation. No responsibility is assumed for use of superseded or voided pages.