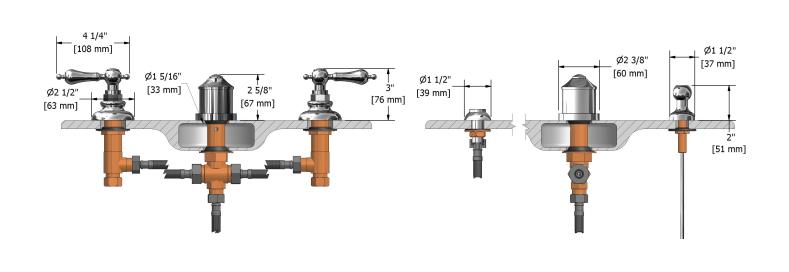

4-piece bidet faucet with integrated vaccum breaker RO09LXX

## Descriptions

- <sup>1</sup>/<sub>2</sub>" inlet male NPT
- Pop-up drain
  - Ceramic cartridge
- Jet
- Integrated vaccum breaker