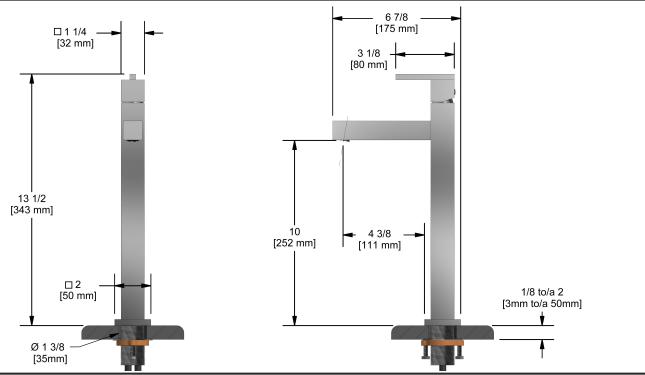

QL01XX

# Specifications

#### **Descriptions**

- Ceramic cartridge
- 3/8" speedway compression
- No drain

#### <u>Available colo</u>rs

- C : Chrome
- BN : Brushed nickel (PVD)

## Available flows

- 5.7 L/min, 1.5 gpm (US) 60psi
- 1.9 L/min, 0.5 gpm (US) 60psi ( QL01XX-05 )
- 3.7 L/min, 1 gpm (US) 60psi ( QL01XX-10 )

### **Cartridges**

• 401-039

### Certifications

- CSA B125.1
- NSF61
- ASME A112.18.1
- CMR248 Approval



Sizes, models and finishes may differ from thoses presented.

# <u>Warranty</u>

The Riobel inc. product carries a limited LIFETIME warranty on the finish Chrome, Gold (PVD), Brushed nickel (PVD), Night brushed (PVD), Polished nickel (PVD) and all working parts and is guaranteed from the initial date of purchase against all manufacturing defects. Other finished 1 year.

### **Customer Service**

Ontario, West Canada : 888-287-5354 Quebec, Maritimes, United States : 866-473-8442