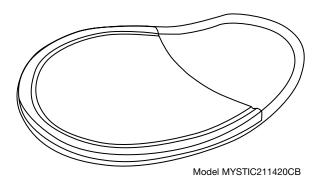

### **GENERAL**

Highest quality contoured sink formed of #16 gauge, type 304 (18-8) nickel bearing stainless steel. Model MYSTIC211415 includes overflow assembly. Models MYSTIC211420CB and MYSTIC211435CB includes cutting board.

#### OTHER

Drain Opening: 1-1/2" (MYSTIC 2111415), 2" (MYSTIC211420CB), 3-1/2" (MYSTIC211435CB).

MYSTIC211415 comes with an overflow assembly.

NOTE: All Elkay undermount sinks are designed to affix to the underside of any solid surface countertop.