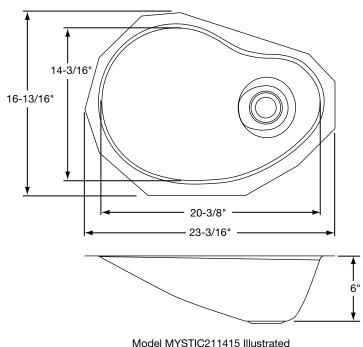

### **GENERAL**

Highest quality contoured sink formed of #16 gauge, type 304 (18-8) nickel bearing stainless steel. Model MYSTIC211415 includes overflow assembly. Models MYSTIC211420CB and MYSTIC211435CB includes cutting board.

### **DESIGN FEATURES**

Bowl Depth: 6".

Finish: Exposed surfaces are polished to a lustrous starburst satin finish.

Underside: Fully protected by heavy duty Sound Guard® undercoating designed to prevent condensation and dampen sound.

#### OTHER

Drain Opening: 1-1/2" (MYSTIC 2111415), 2" (MYSTIC211420CB), 3-1/2" (MYSTIC211435CB).

MYSTIC211415 comes with an overflow assembly.

NOTE: All Elkay undermount sinks are designed to affix to the underside of any solid surface countertop.

Installation: See illustrated profile below. These sinks comply with ASME A112.19.3.

# SINK DIMENSIONS (INCHES)\*

| Model          | Overall |                                         | Inside Bowl |                                        |   | Cutout in         | Minimum<br>Cabinet |
|----------------|---------|-----------------------------------------|-------------|----------------------------------------|---|-------------------|--------------------|
| Number         | L       | W                                       | L           | W                                      | D | Countertop        | Size               |
| MYSTIC211415   | 233/16  | 1613/16                                 | 203/8       | 143/16                                 | 6 | See<br>Template** | 27                 |
| MYSTIC211420CB | 233/16  | <b>16</b> <sup>13</sup> / <sub>16</sub> | 203/8       | <b>14</b> <sup>3</sup> / <sub>16</sub> | 6 |                   | 27                 |
| MYSTIC211435CB | 233/16  | <b>16</b> <sup>13</sup> / <sub>16</sub> | 203/8       | <b>14</b> <sup>3</sup> / <sub>16</sub> | 6 |                   | 27                 |

<sup>\*</sup>Length is left to right. Width is front to back.

<sup>\*\*</sup>Template and countertop mounting clips are packed with every sink.

Model M13110211413 illustrated