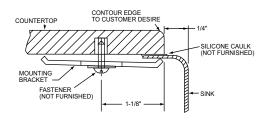

Installation: See illustrated profile below. These sinks comply with ASME A112.19.3.

## Installation Profile

The template provided with each sink provides the only type of installation recommended by Elkay.