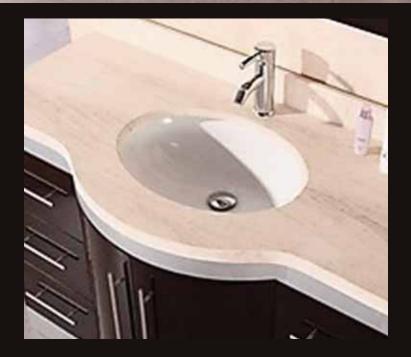

## The Jade Collection

The Jade 48" vanity is beautifully constructed of solid oak wood. The travertine counter top's classic beauty and contemporary cabinetry bring a sophisticated and clean look to any bathroom. Seated at the base of the ceramic sink is a chrome finished pop up drains designed for easy one touch draining. An arched mirror with espresso border is included. This sleek designed vanity has ample storage which includes six drawers and one large double door cabinet accented with satin nickel hardware. The Jade Collection Bathroom Vanity is designed as a center piece to awe-inspire the eye without sacrificing quality, functionality or durability.

## **DEC024-TTP Product Features**

- Solid Hardwood Construction
- Espresso Finish

34-1/4

- Travertine Countertop
- Oval Under-Mount Sink
- Matching Framed Mirror
- Chrome Pop-Up Drain
- Large Double-Door Cabinet
- Six Functional Pull-Out Drawers
- Satin Nickel Finish Hardware
- Specs: 47.25"W x 22"D x 34.25"H