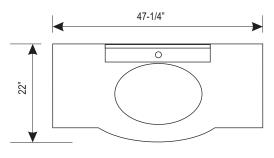

TOPVIEW

## **DEC024-TTP Product Features**

- Solid Hardwood Construction
- Espresso Finish

34-1/4

- Travertine Countertop
- Oval Under-Mount Sink
- Matching Framed Mirror
- Chrome Pop-Up Drain
- Large Double-Door Cabinet
- Six Functional Pull-Out Drawers
- Satin Nickel Finish Hardware
- Specs: 47.25"W x 22"D x 34.25"H