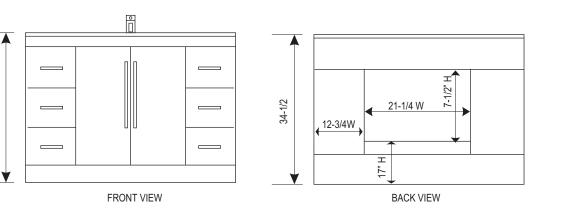

## SIDE VIEW

## **DEC024-TTP Product Features**

- Solid Hardwood Construction
- Espresso Finish

34-1/4

- Travertine Countertop
- Oval Under-Mount Sink
- Matching Framed Mirror
- Chrome Pop-Up Drain
- Large Double-Door Cabinet
- Six Functional Pull-Out Drawers
- Satin Nickel Finish Hardware
- Specs: 47.25"W x 22"D x 34.25"H